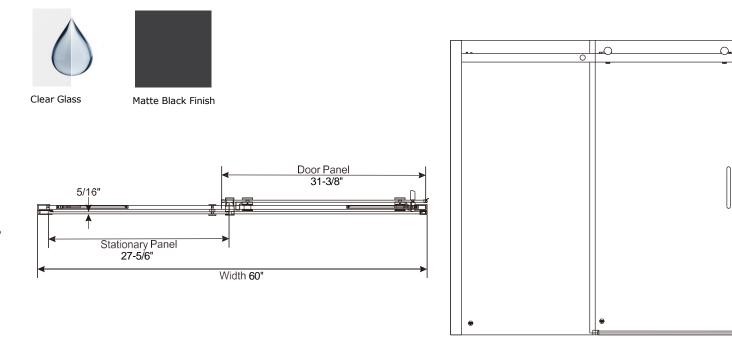

## **5/16" SLOW CLOSE ROLLER TUB DOOR**

## Model #: ARCRLSC6060CL-BLM

FITS OPENING: 58-7/8" to 60"W x 60"H ENTRY WALK-THROUGH OPENING: 26-1/2"W x 54-3/4"H

5/16" clear tempered safety glass

Matte Black Finish

Slow Close system to eliminate door slams and quietly close shower door without banging

One operating panel and one fixed panel

Install operating panel left or right side

One handle

1-1/2" Opening range

Up to 3/8" adjustment for out of square walls

H2OFF® Clean Glass Technology is applied to the inside surface of the glass. Backed by a 5-Year Warranty.