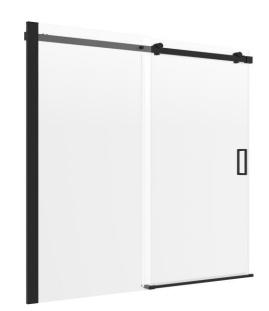

## **5/16" SLOW CLOSE ROLLER TUB DOOR**

## Model #: ARCRLSC6060CL-BLM

FITS OPENING: 58-7/8" to 60"W x 60"H ENTRY WALK-THROUGH OPENING: 26-1/2"W x 54-3/4"H

5/16" clear tempered safety glass

Matte Black Finish

Slow Close system to eliminate door slams and quietly close shower door without banging

One operating panel and one fixed panel

Install operating panel left or right side

One handle

1-1/2" Opening range

Up to 3/8" adjustment for out of square walls

H2OFF® Clean Glass Technology is applied to the inside surface of the glass. Backed by a 5-Year Warranty.