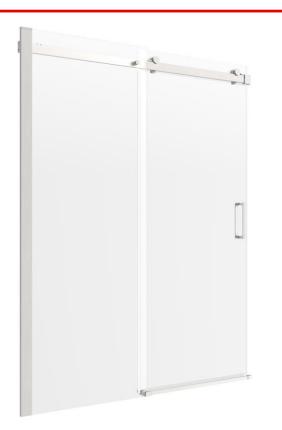

## 5/16" SLOW CLOSE ROLLER SHOWER DOOR

## Model #: ARCRLSC6074CL-BN

FITS OPENING: 58-7/8" to 60"W x 74"H ENTRY WALK-THROUGH OPENING: 26-1/2"W x 68-3/4"H

5/16" clear tempered safety glass

**Brushed Nickel Finish** 

Slow Close system to eliminate door slams and quietly close shower door without banging

One operating panel and one fixed panel

Install operating panel left or right side

One handle

1-1/2" Opening range

Up to 3/8" adjustment for out of square walls

H2OFF® Clean Glass Technology is applied to the inside surface of the glass. Backed by a 5-Year Warranty.