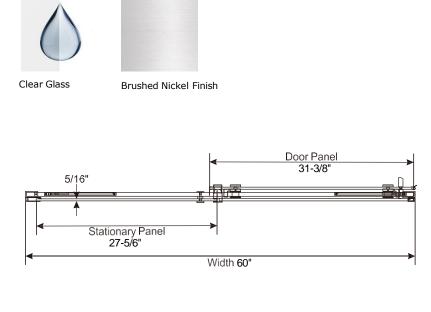

## Model #: ARCRLSC6074CL-BN

FITS OPENING: 58-7/8" to 60"W x 74"H ENTRY WALK-THROUGH OPENING: 26-1/2"W x 68-3/4"H

5/16" clear tempered safety glass

**Brushed Nickel Finish** 

Slow Close system to eliminate door slams and quietly close shower door without banging

One operating panel and one fixed panel

Install operating panel left or right side

One handle

1-1/2" Opening range

Up to 3/8" adjustment for out of square walls

H2OFF® Clean Glass Technology is applied to the inside surface of the glass. Backed by a 5-Year Warranty.