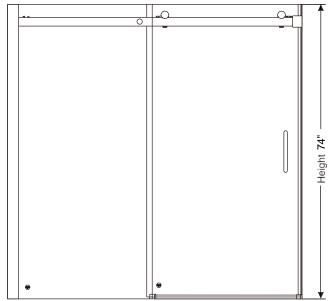

## Model #: ARCRLSC6074CL-BN

FITS OPENING: 58-7/8" to 60"W x 74"H ENTRY WALK-THROUGH OPENING: 26-1/2"W x 68-3/4"H

5/16" clear tempered safety glass

**Brushed Nickel Finish** 

Slow Close system to eliminate door slams and quietly close shower door without banging