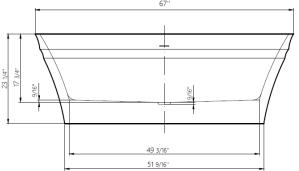

### **TECHINCAL SPECIFICATIONS**

| Height                 | 23-1/4 in   |
|------------------------|-------------|
| Width                  | 31-1/2 in   |
| Depth                  | 17-3/4 in   |
| Length                 | 67 in       |
| Weight                 | 92.6 pounds |
| Shipping Weight        | 110 pounds  |
| Capacity (full)        | 84 Gallons  |
| Capacity (to overflow) | 62 Gallons  |
| Drain                  | Center      |
| Overflow               | Integrated  |