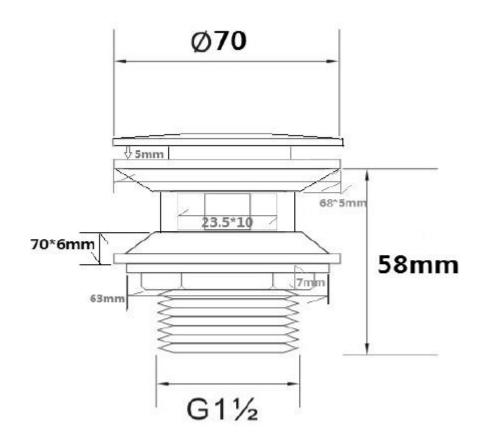

## **TECHINCAL SPECIFICATIONS**

Metal overflow drain cover. Integral bathtub drain assembly with integral overflow holes. Metal pop-up drain cover. Drain cover is interchangeable with different finish colors, purchased separately. Made of brass and metal components.