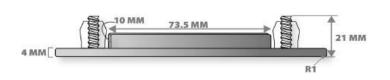

## **TECHINCAL SPECIFICATIONS**

Metal overflow drain cover. Integral bathtub drain assembly with integral overflow holes. Metal pop-up drain cover. Drain cover is interchangeable with different finish colors, purchased separately. Made of brass and metal components.