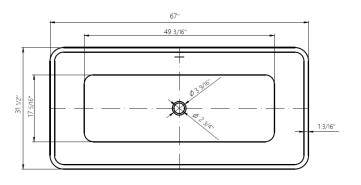

### **TECHINCAL SPECIFICATIONS**

| Height                 | 23-1/4 in   |
|------------------------|-------------|
| Width                  | 31-1/2 in   |
| Depth                  | 17-3/4 in   |
| Length                 | 67 in       |
| Weight                 | 92.6 pounds |
| Shipping Weight        | 110 pounds  |
| Capacity (full)        | 84 Gallons  |
| Capacity (to overflow) | 62 Gallons  |
| Drain                  | Center      |
| Overflow               | Integrated  |

## **TECHINCAL SPECIFICATIONS**

Metal overflow drain cover. Integral bathtub drain assembly with integral overflow holes. Metal pop-up drain cover. Drain cover is interchangeable with different finish colors, purchased separately. Made of brass and metal components.