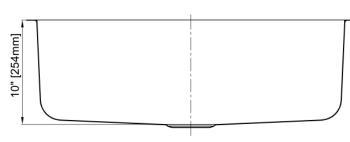

## Features

- 18 Gauge
- Type 304 Stainless Steel
- Includes Mounting Clips
- Fully Undercoated
- Sound Absorption Pads
- Brushed Satin Finish

Overall Size: 31-1/2" x 18-1/4" Bowl Depth: 10" Minimum Cabinet Size: 36" Drain Opening: 3-1/2" Drain Placement: Center USE SINK AS CUTOUT TEMPLATE