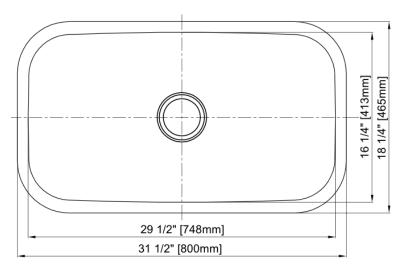

## Features

- 18 Gauge
- Type 304 Stainless Steel
- Includes Mounting Clips
- Fully Undercoated
- Sound Absorption Pads
- Brushed Satin Finish

Overall Size: 31-1/2" x 18-1/4" Bowl Depth: 10" Minimum Cabinet Size: 36" Drain Opening: 3-1/2" Drain Placement: Center USE SINK AS CUTOUT TEMPLATE