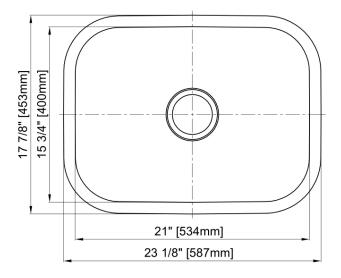

## **Features**

- 18 Gauge
- Type 304 Stainless Steel
- Includes Mounting Clips
- Fully Undercoated
- Sound Absorption Pads
- · Brushed Satin Finish

**Overall Size:** 23-1/8" x 17-7/8"

Bowl Depth: 9"

Minimum Cabinet Size: 24"
Drain Opening: 3-1/2"
Drain Placement: Center

**USE SINK AS CUTOUT TEMPLATE** 

**MLUS2318** 