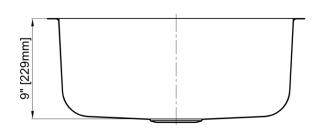

## **Features**

- 18 Gauge
- Type 304 Stainless Steel
- Includes Mounting Clips
- Fully Undercoated
- Sound Absorption Pads
- · Brushed Satin Finish

**Overall Size:** 23-1/8" x 17-7/8"

Bowl Depth: 9"

Minimum Cabinet Size: 24"
Drain Opening: 3-1/2"
Drain Placement: Center