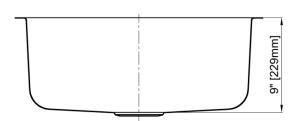

## **Features**

- 18 Gauge
- Type 304 Stainless Steel
- Includes Mounting Clips
- Fully Undercoated
- Sound Absorption Pads
- · Brushed Satin Finish

Overall Size: 23-5/8" x 21"

Bowl Depth: 9"

Minimum Cabinet Size: 28"