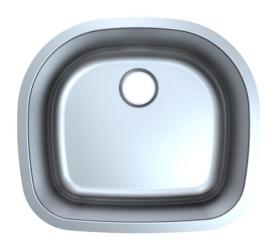

## **Single Bowl Kitchen Sink**

## **Features**

- 18 Gauge
- Type 304 Stainless Steel
- Includes Mounting Clips
- Fully Undercoated
- Sound Absorption Pads
- · Brushed Satin Finish

Overall Size: 23-5/8" x 21"

Bowl Depth: 9"

Minimum Cabinet Size: 28"