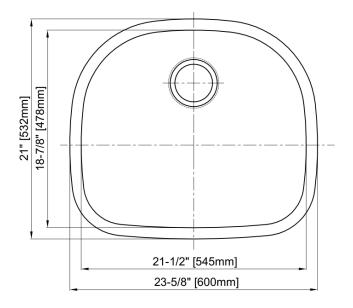

## **Features**

- 18 Gauge
- Type 304 Stainless Steel
- Includes Mounting Clips
- Fully Undercoated
- Sound Absorption Pads
- · Brushed Satin Finish

Overall Size: 23-5/8" x 21"

Bowl Depth: 9"

Minimum Cabinet Size: 28"

**Drain Opening:** 3-1/2"

**Drain Placement:** Center Rear

**USE SINK AS CUTOUT TEMPLATE** 

**MLUS2421** 