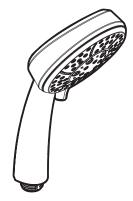

#### **DESCRIPTION**

- Non-metallic construction with various finishes identified by suffix
- Double check valve in handle

#### **OPERATION**

• Four spray patterns – massage, full, vigorous, and combination

**HAND SHOWER** 

Models: 164928 series

FOR MORE INFORMATION: 1-800-BUY-MOEN