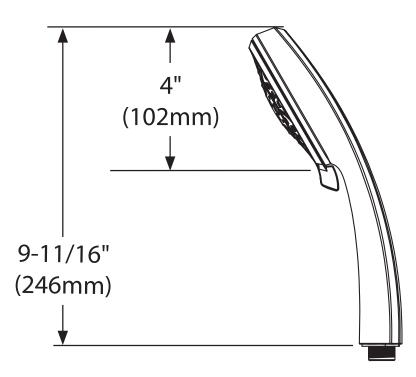

# **MOEN**<sup>®</sup>

## Specifications

#### **DESCRIPTION**

- Non-metallic construction with various finishes identified by suffix
- Double check valve in handle

#### **OPERATION**

• Four spray patterns – massage, full, vigorous, and combination

#### FLOW

• Limited to 1.75 (6.6L/min) max.

### **STANDARDS**

 Third party certified to WaterSense®, ASME A112.18.1/CSA B-125.1 and all applicable specifications referenced therein

### **WARRANTY**

- Lifetime limited warranty against leaks, drips and finish defects to the original homeowner
- 10 year limited warranty when used in a multifamily installation
- 5 year limited warranty when used in a commercial installation Visit www.moen.com/support for complete details and limitations



**HAND SHOWER** 

Models: 164928 series







FOR MORE INFORMATION: 1-800-BUY-MOEN