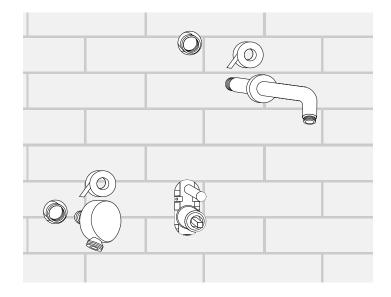

# 4. Finish Wall

Close the wall and finish with desired exterior. Don't forget to measure and cut holes for valve, shower arm, and hand shower water connection if using acrylic panels.

### 5. Install Shower Arm and Water Outlet

Slide on the shower arm plate and install arm with plumber's tape. Install water outlet with plumber's tape. **Be careful** not to cross thread pipe.