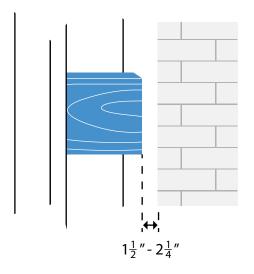

# **1. Prepare Location**

Locate studs in the wall. Add wood blocking behind the finished wall where the mixer, shower arm, and water outlet will be placed. Total distance from finished wall should be between  $1\frac{1}{2}$ " and  $2\frac{1}{4}$ " for the valve.