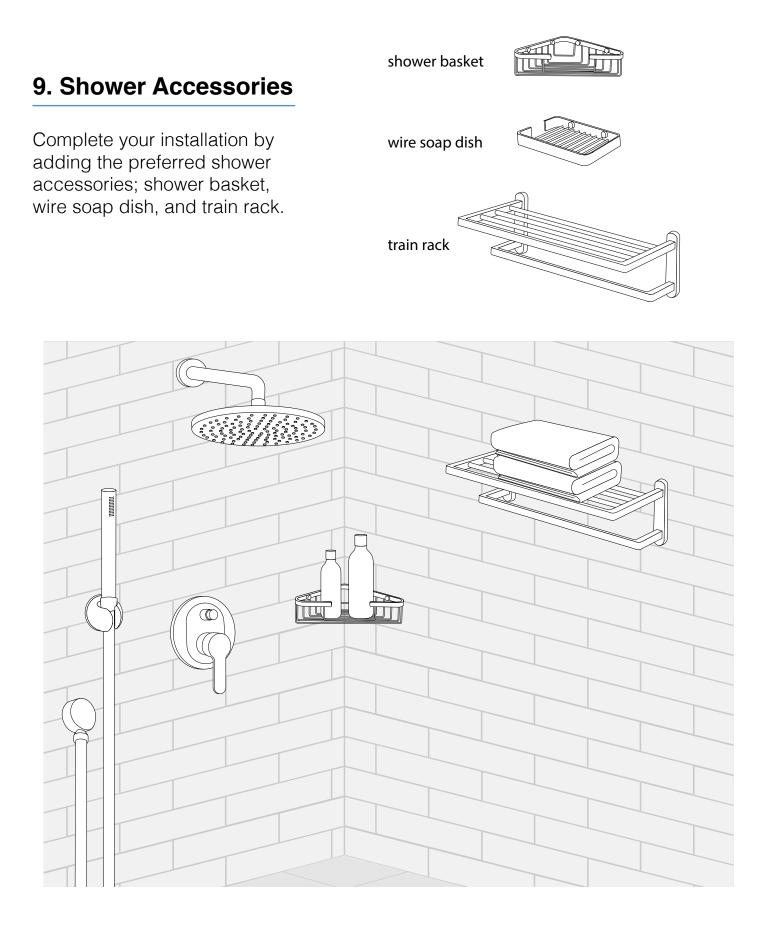

hower arm, and hand shower water connection if using acrylic panels.





### 5. Install Shower Arm and Water Outlet

Slide on the shower arm plate and install arm with plumber's tape. Install water outlet with plumber's tape. **Be careful** not to cross thread pipe.

# 6. Install Cover Plate and Attach Handle

Install the cover plate with a bead of silicone. Attach the mixer handle to the valve. Secure firmly by tightening with allen wrench.



# 7. Attach Shower Head and Water Hose

Screw on shower head on to the shower arm with plumber's tape and tighten with wrench. **Be careful** not to cross thread pipe.



#### 8. Install Hand Shower Bracket

Install hand shower bracket to the wall. Screw hand shower onto shower hose using plumber's tape. **Be careful** not to cross thread pipe.