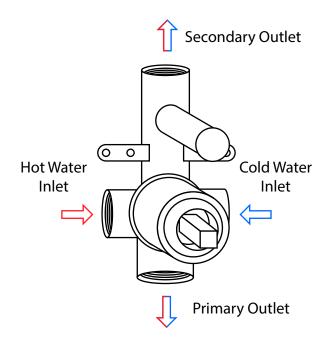

# 3. Connect Hot and Cold Water Lines

Connect the hot and cold water lines. The valve indicates which inlet is for each water temperature. Be sure to pressure test the fittings before finishing the wall.