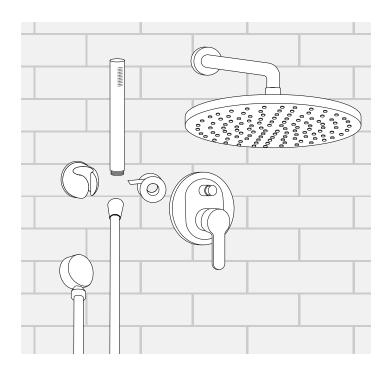

### 5. Install Shower Arm and Water Outlet

Slide on the shower arm plate and install arm with plumber's tape. Install water outlet with plumber's tape. **Be careful** not to cross thread pipe.

# 6. Install Cover Plate and Attach Handle

Install the cover plate with a bead of silicone. Attach the mixer handle to the valve. Secure firmly by tightening with allen wrench.

# 7. Attach Shower Head and Water Hose

Screw on shower head on to the shower arm with plumber's tape and tighten with wrench. **Be careful** not to cross thread pipe.

#### 8. Install Hand Shower Bracket

Install hand shower bracket to the wall. Screw hand shower onto shower hose using plumber's tape. **Be careful** not to cross thread pipe.