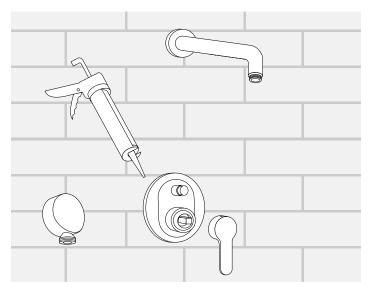

# 6. Install Cover Plate and Attach Handle

Install the cover plate with a bead of silicone. Attach the mixer handle to the valve. Secure firmly by tightening with allen wrench.

# 7. Attach Shower Head and Water Hose

Screw on shower head on to the shower arm with plumber's tape and tighten with wrench. **Be careful** not to cross thread pipe.

#### 8. Install Hand Shower Bracket

Install hand shower bracket to the wall. Screw hand shower onto shower hose using plumber's tape. **Be careful** not to cross thread pipe.