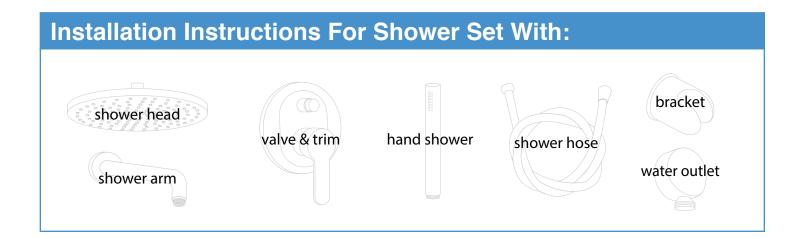

# Installation Instructions

Shower Faucet With Hand Shower

### **Prior to Installation:**

This item is recommended to be installed by a licensed plumber or professional only. Please ensure to observe all local and building code requirements. Shut off water supply prior to installation.



### **Tools You May Need:**





# **1. Prepare Location**

Locate studs in the wall. Add wood blocking behind the finished wall where the mixer, shower arm, and water outlet will be placed. Total distance from finished wall should be between  $1\frac{1}{2}$ " and  $2\frac{1}{4}$ " for the valve.



#### 2. Mount Valve

Rough-in valve mounts to internal pipes. Any further support needed can be manually done by a licensed plumber or professional.



# 3. Connect Hot and Cold Water Lines

Connect the hot and cold water lines. The valve indicates which inlet is for each water temperature. Be sure to pressure test the fittings before finishing the wall.

# 4. Finish Wall

Close the wall and finish with desired exterior. Don't forget to measure and cut holes for valve, shower arm, and hand sh