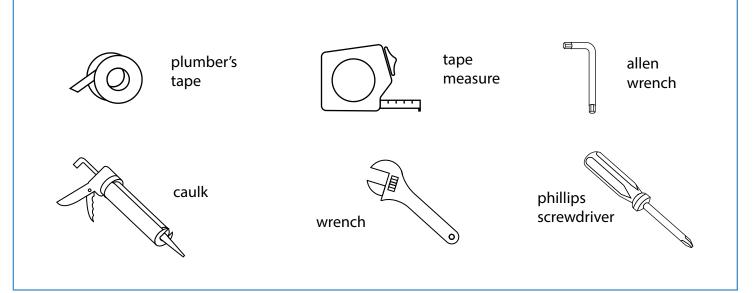

# Installation Instructions

Shower Faucet With Hand Shower

### **Prior to Installation:**

This item is recommended to be installed by a licensed plumber or professional only. Please ensure to observe all local and building code requirements. Shut off water supply prior to installation.



### **Tools You May Need:**





# **1. Prepare Location**

Locate studs in the wall. Add wood blocking behind the finished wall where the mixer, shower arm, and water outlet will be placed. Total distance from finished wall should be between  $1\frac{1}{2}$ " and  $2\frac{1}{4}$ " for the valve.



#### 2. Mount Valve

Rough-in valve mounts to internal pipes. Any further support needed can be manually done by a licensed plumber or professional.



# 3. Connect Hot and Cold Water Lines

Connect the hot and cold water lines. The valve indicates which inlet is for each water temperature. Be sure to pressure test the fittings before finishing the wall.

# 4. Finish Wall

Close the wall and finish with desired exterior. Don't forget to measure and cut holes for valve, shower arm, and hand shower water connection if using