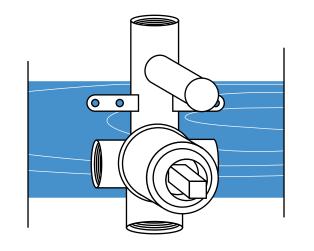

#### 2. Mount Valve

Rough-in valve mounts to internal pipes. Any further support needed can be manually done by a licensed plumber or professional.

# 3. Connect Hot and Cold Water Lines

Connect the hot and cold water lines. The valve indicates which inlet is for each water temperature. Be sure to pressure test the fittings before finishing the wall.