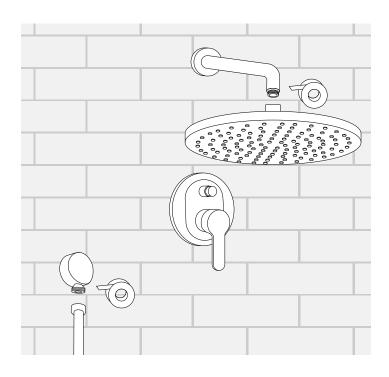

### 5. Install Shower Arm and Water Outlet

Slide on the shower arm plate and install arm with plumber's tape. Install water outlet with plumber's tape. **Be careful** not to cross thread pipe.

# 6. Install Cover Plate and Attach Handle

Install the cover plate with a bead of silicone. Attach the mixer handle to the valve. Secure firmly by tightening with allen wrench.

# 7. Attach Shower Head and Water Hose

Screw on shower head on to the shower arm with plumber's tape and tighten with wrench. **Be careful** not to cross thread pipe.

#### 8. Install Hand Shower Bracket

Install hand shower bracket to the wall. Screw hand shower onto shower hose using plumber's tape. **Be careful** not to cross thread pipe.