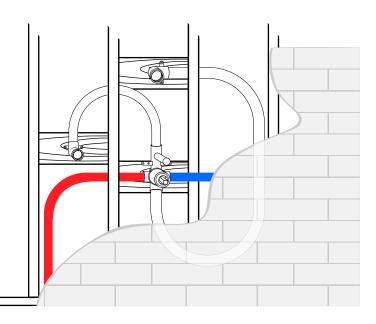

# **1. Prepare Location**

Locate studs in the wall. Add wood blocking behind the finished wall where the mixer, shower arm, and water outlet will be placed. Total distance from finished wall should be between  $1\frac{1}{2}$ " and  $2\frac{1}{4}$ " for the valve.

#### 2. Mount Valve

Rough-in valve mounts to internal pipes. Any further support needed can be manually done by a licensed plumber or professional.

# 3. Connect Hot and Cold Water Lines

Connect the hot and cold water lines. The valve indicates which inlet is for each water temperature. Be sure to pressure test the fittings before finishing the wall.