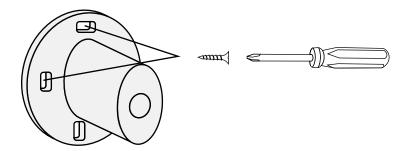

# **NAMEEK'S**

## **Installation Instructions**

Wall Mounted Towel Ring

Following these mounting instructions with the hardware included will be more than sufficient to support wall mounted installation.







### 2. Remove Bracket

Pull mounting bracket from towel ring.



#### 1. Disassemble

Put the included allen wrench into the two screws on the bottom of the body and turn clockwise to disassemble the base from the mounting piece.



### 3. Drill Anchor Holes

Identify installation location. Mark mounting bracket on wall and drill holes the size of the anchors.

#### 4. Install Anchors

Tap anchors into predrilled holes.



### 5. Mount Bracket



Mount bracket with screws.

### 6. Mount Towel Ring

Install towel ring over mounting bracket.





# 7. Tighten Screws

Tighten two (2) screws with allen wrench included by turning counterclockwise.