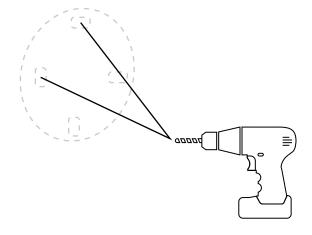

### 3. Drill Anchor Holes

Identify installation location. Mark mounting bracket on wall and drill holes the size of the anchors.