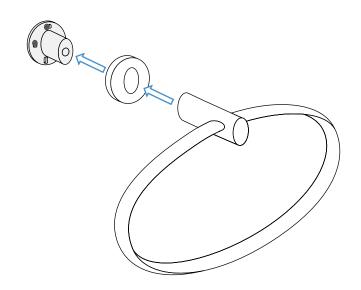

### 6. Mount Towel Ring

Install towel ring over mounting bracket.

# 7. Tighten Screws

Tighten two (2) screws with allen wrench included by turning counterclockwise.