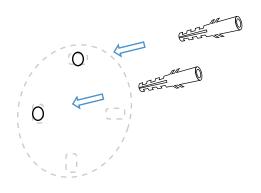

### 3. Drill Anchor Holes

Identify installation location. Mark mounting bracket on wall and drill holes the size of the anchors.

#### 4. Install Anchors

Tap anchors into predrilled holes.