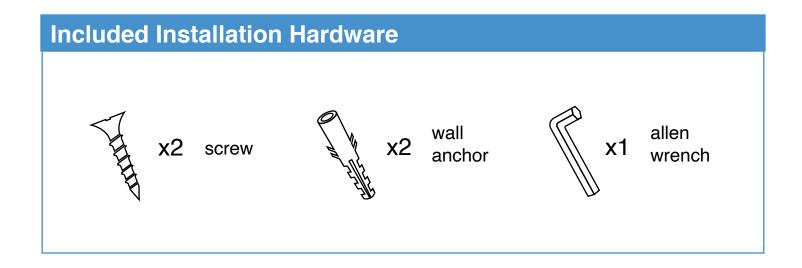

# **NAMEEK'S**

## **Installation Instructions**

Wall Mounted Towel Ring

Following these mounting instructions with the hardware included will be more than sufficient to support wall mounted installation.