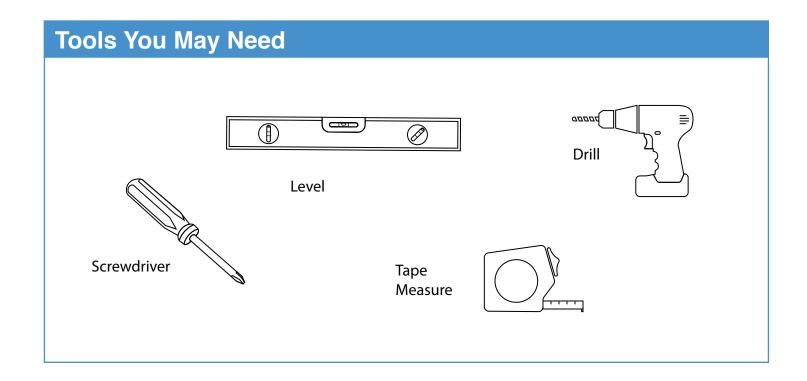

# **NAMEEK'S**

## **Installation Instructions**

Wall Mounted Towel Ring

Following these mounting instructions with the hardware included will be more than sufficient to support wall mounted installation.