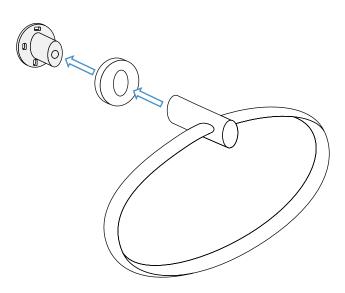

### 2. Remove Bracket

Pull mounting bracket from towel ring.

#### 1. Disassemble

Put the included allen wrench into the two screws on the bottom of the body and turn clockwise to disassemble the base from the mounting piece.