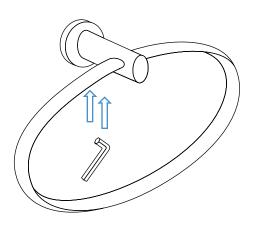

#### 1. Disassemble

Put the included allen wrench into the two screws on the bottom of the body and turn clockwise to disassemble the base from the mounting piece.