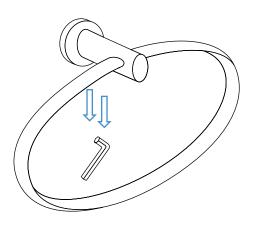

#### 1. Disassemble

Put the included allen wrench into the two screws on the bottom of the body and turn clockwise to disassemble the base from the mounting piece.