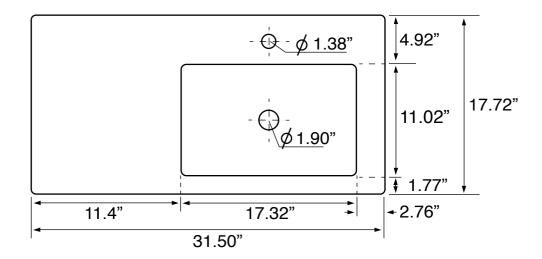

## **Technical Information**

Bowl type: Single Installation: Wall mounted

Bowl dimensions: Depth: 3.5"

Length: 17.32"

Width: 11.02"

Drain hole: 1.90" Faucet hole: 1.38" Hole configurations: 1