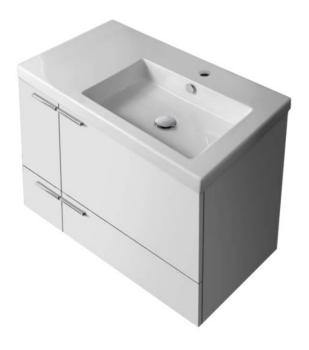

#### **Features**

- · Modern design.
- · Sink with overflow.
- Waterproof vanity panels.
- 2 doors.
- 1 soft-closing drawer.
- Ships fully assembled.
- · Made in Italy.

## **Material**

- White ceramic integrated sink.
- Engineered wood vanity base.
- Polished chrome brass handles.

#### Installation

· Wall mounted/floating installation.

## **Vanity Cabinet Color/Finish Details**

| Color | Description  |
|-------|--------------|
|       | Glossy White |