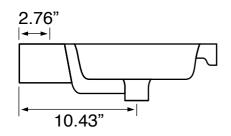

## **Technical Information**

Bowl type: Single Installation: Wall mounted

Bowl dimensions: Depth: 3.5"

Length: 17.32"

Width: 11.02"

Drain hole: 1.90" Faucet hole: 1.38" Hole configurations: 1