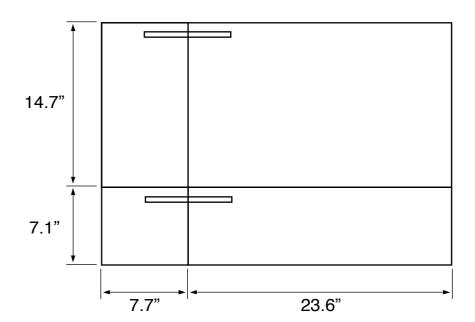

## **Technical Information**

Bowl type: Single Installation: Wall mounted

Bowl dimensions: Depth: 3.5"

Length: 17.32"

Width: 11.02"

Drain hole: 1.90" Faucet hole: 1.38" Hole configurations: 1