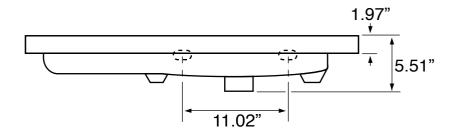

## **Technical Information**

Bowl type: Single Installation: Wall mounted

Bowl dimensions: Depth: 3.5"

Length: 17.32"

Width: 11.02"

Drain hole: 1.90" Faucet hole: 1.38" Hole configurations: 1