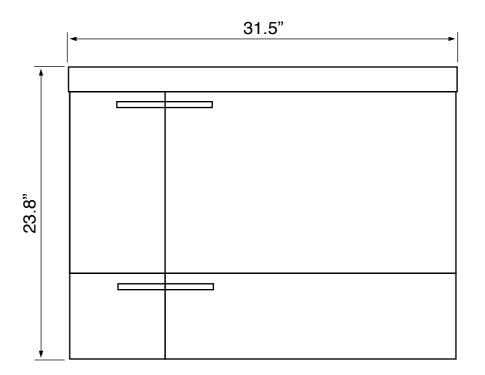

#### **Features**

- · Modern design.
- · Sink with overflow.
- Waterproof vanity panels.
- 2 doors.
- 1 soft-closing drawer.
- Ships fully assembled.
- · Made in Italy.

#### Installation

· Wall mounted/floating installation.

# **Configurations**

- Single hole.
- Three hole (special order).
- No hole (special order).