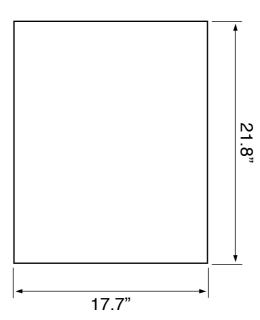

## **Technical Information**

Bowl type: Single Installation: Wall mounted

Bowl dimensions: Depth: 3.5"

Length: 17.32"

Width: 11.02"

Drain hole: 1.90" Faucet hole: 1.38" Hole configurations: 1