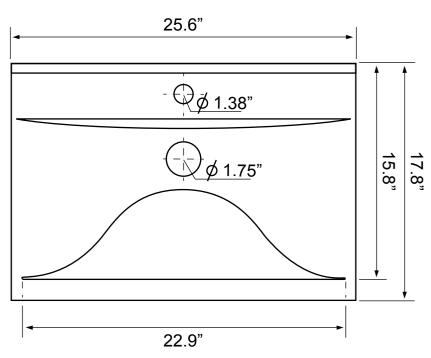

# **Technical Information**

Bowl type: Single

Installation: Semi recessed

Wall mounted

Bowl dimensions: Length: 22.9"

Drain hole: 1.75"
Faucet hole: 1.38"
Hole configurations: 1,3
Weight: 27.6 lbs