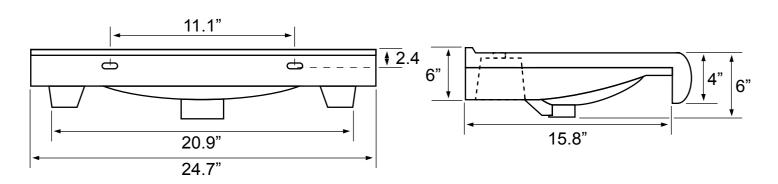

# Side CeraStyle 061500-U Semi Recessed/Wall Mounted Bathroom Sink

# **Technical Information**

Bowl type: Single

Installation: Semi recessed

Wall mounted

Bowl dimensions: Length: 22.9"

Drain hole: 1.75"
Faucet hole: 1.38"
Hole configurations: 1,3
Weight: 27.6 lbs