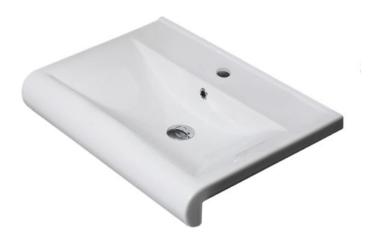

### **Material**

White ceramic bathroom sink.

# Side CeraStyle 061500-U Semi Recessed/Wall Mounted Bathroom Sink

# **Technical Information**

Bowl type: Single

Installation: Semi recessed

Wall mounted

Bowl dimensions: Length: 22.9"

Drain hole: 1.75"
Faucet hole: 1.38"
Hole configurations: 1,3
Weight: 27.6 lbs