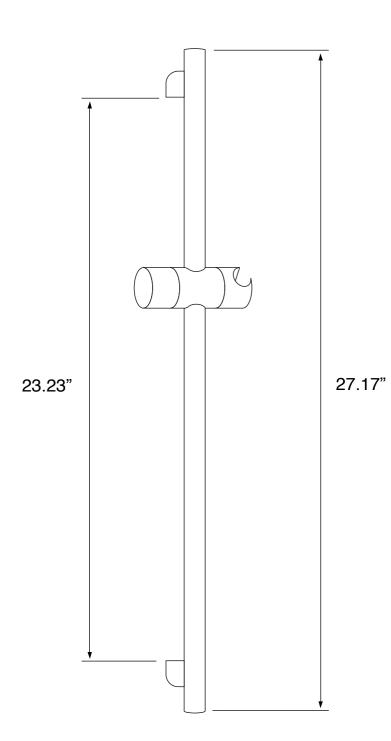

shower hose. (Remer 333CNX150-CR)
- Water connection. (Remer 309LUS-CR)
- 27" sliding rail bracket. (Remer 315R)



### Nameek's One-Year Limited Warranty

See website for warranty information details.

#### **Color/Finish Details**









### **Shower Arm**

Remer 342US-CR



### **Rain Shower Head**

Remer 354PL



USA/Canada: 215.256.4197 Nameek's reserves the right to make revisions without notice to product specifications. For more information, go to www.nameeks.com





Remer SFR7192 Shower Faucet

### Shower Valve (Trim + Rough-in Valve)

Remer J09-CR



USA/Canada: 215.256.4197 Nameek's reserves the right to make revisions without notice to product specifications. For more information, go to www.nameeks.com







### Hand Shower

Remer 318DK









# Sliding Rail Remer 315R









### Water Connection

Remer 309LUS-CR



G 1/2"

### **Shower Hose**

Remer 333CNX150-CR



NAMEEK'S





#### **Technical Information**

| Shower head size:      | 6.30"                                        |
|------------------------|----------------------------------------------|
| Shower head type:      | Rain                                         |
| Pivoting shower head:  | Yes                                          |
| Shower arm length:     | 5.12"                                        |
| Rough-in included:     | Yes                                          |
| Material:              | Brass<br>ABS                                 |
| Cartridge type:        | Pressure balance<br>Ceramic disc technology  |
| Hand shower functions: | Wide<br>Massage<br>Vigorous<br>Aera