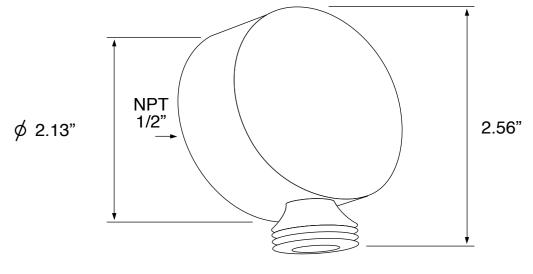

ection. (Remer 309LUS-CR)
- 27" sliding rail bracket. (Remer 315R)



### Nameek's One-Year Limited Warranty

See website for warranty information details.

#### **Color/Finish Details**









### **Shower Arm**

Remer 342US-CR



### **Rain Shower Head**

Remer 354PL



USA/Canada: 215.256.4197 Nameek's reserves the right to make revisions without notice to product specifications. For more information, go to www.nameeks.com





Remer SFR7192 Shower Faucet

### Shower Valve (Trim + Rough-in Valve)

Remer J09-CR



USA/Canada: 215.256.4197 Nameek's reserves the right to make revisions without notice to product specifications. For more information, go to www.nameeks.com







### Hand Shower

Remer 318DK









# Sliding Rail Remer 315R









### Water Connection

Remer 309LUS-CR



G 1/2"

### **Shower Hose**

Remer 333CNX150-CR



NAMEEK'S





#### **Technical Information**

| Shower head size:      | 6.30"                                        |
|------------------------|----------------------------------------------|
| Shower head type:      | Rain                                         |
| Pivoting shower head:  | Yes                                          |
| Shower arm length:     | 5.12"                                        |
| Rough-in included:     | Yes                                          |
| Material:              | Brass<br>ABS                                 |
| Cartridge type:        | Pressure balance<br>Ceramic disc technology  |
| Hand shower functions: | Wide<br>Massage<br>Vigorous<br>Aerated spray |

#### Notes

This item is recommend