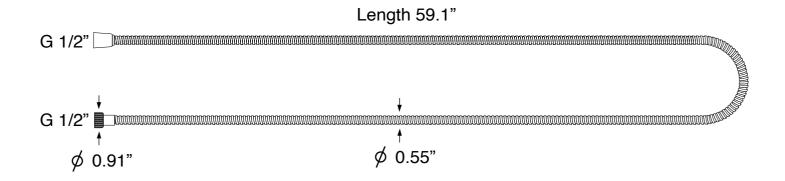

t. (Remer 315R)



### Nameek's One-Year Limited Warranty

See website for warranty information details.

#### **Color/Finish Details**









### **Shower Arm**

Remer 342US-CR



### **Rain Shower Head**

Remer 354PL



USA/Canada: 215.256.4197 Nameek's reserves the right to make revisions without notice to product specifications. For more information, go to www.nameeks.com





Remer SFR7192 Shower Faucet

### Shower Valve (Trim + Rough-in Valve)

Remer J09-CR



USA/Canada: 215.256.4197 Nameek's reserves the right to make revisions without notice to product specifications. For more information, go to www.nameeks.com







### Hand Shower

Remer 318DK









# Sliding Rail Remer 315R









### Water Connection

Remer 309LUS-CR



G 1/2"

### **Shower Hose**

Remer 333CNX150-CR



NAMEEK'S





#### **Technical Information**

| Shower head size:      | 6.30"                                        |
|------------------------|----------------------------------------------|
| Shower head type:      | Rain                                         |
| Pivoting shower head:  | Yes                                          |
| Shower arm length:     | 5.12"                                        |
| Rough-in included:     | Yes                                          |
| Material:              | Brass<br>ABS                                 |
| Cartridge type:        | Pressure balance<br>Ceramic disc technology  |
| Hand shower functions: | Wide<br>Massage<br>Vigorous<br>Aerated spray |

#### Notes

This item is recommended to be installed by a licensed plumber or profess