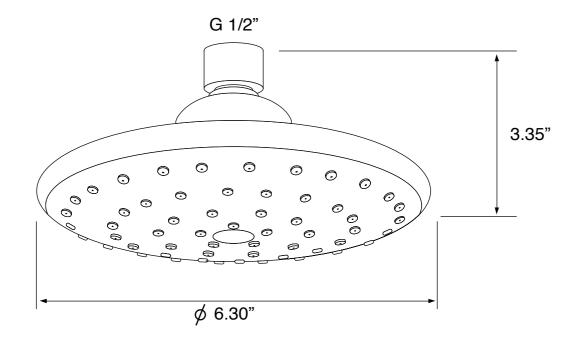

### **Rain Shower Head**

Remer 354PL

USA/Canada: 215.256.4197 Nameek's reserves the right to make revisions without notice to product specifications. For more information, go to www.nameeks.com

Remer SFR7192 Shower Faucet

#### **Technical Information**

| Shower head size:      | 6.30"                                        |
|------------------------|----------------------------------------------|
| Shower head type:      | Rain                                         |
| Pivoting shower head:  | Yes                                          |
| Shower arm length:     | 5.12"                                        |
| Rough-in included:     | Yes                                          |
| Material:              | Brass<br>ABS                                 |
| Cartridge type:        | Pressure balance<br>Ceramic disc technology  |
| Hand shower functions: | Wide<br>Massage<br>Vigorous<br>Aerated spray |