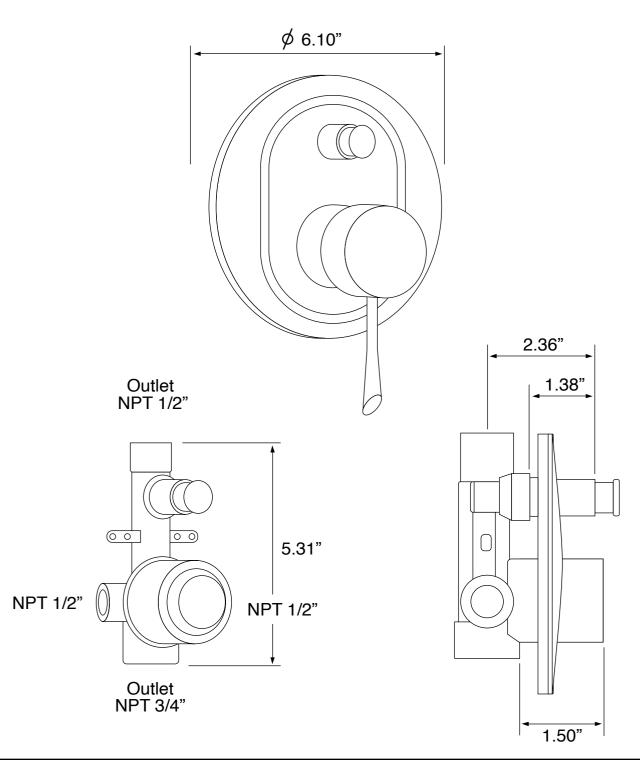

### Shower Valve (Trim + Rough-in Valve)

Remer J09-CR

USA/Canada: 215.256.4197 Nameek's reserves the right to make revisions without notice to product specifications. For more information, go to www.nameeks.com