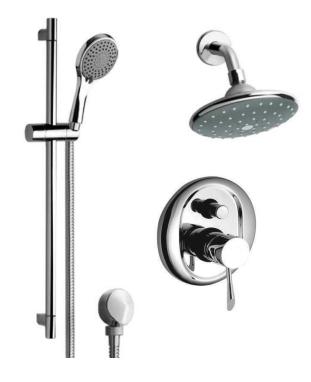

## NAMEEK'S

Remer SFR7192 Shower Faucet

#### Features

- Solid brass rough-in valve included.
- 6" rain shower head.
- 2-way concealed diverter (2 water outlets).
- Pressure balance cartridge.
- Ceramic disc technology.
- 4-function hand shower.
- 27" sliding rail included.
- 1/2" NPT inlets and outlets (compatible with US plumbing connections)

#### **Included Pieces**

- Shower arm with flange. (Remer 342US-CR)
- 6" rain shower head. (Remer 354PL)
- 2-way shower diverter with rough-in valve. (Remer J09-CR)
- Hand shower. (Remer 318DK)
- Flexible shower hose. (Remer 333CNX150-CR)
- Water connection. (Remer 309LUS-CR)
- 27" sliding rail bracket. (Remer 315R)