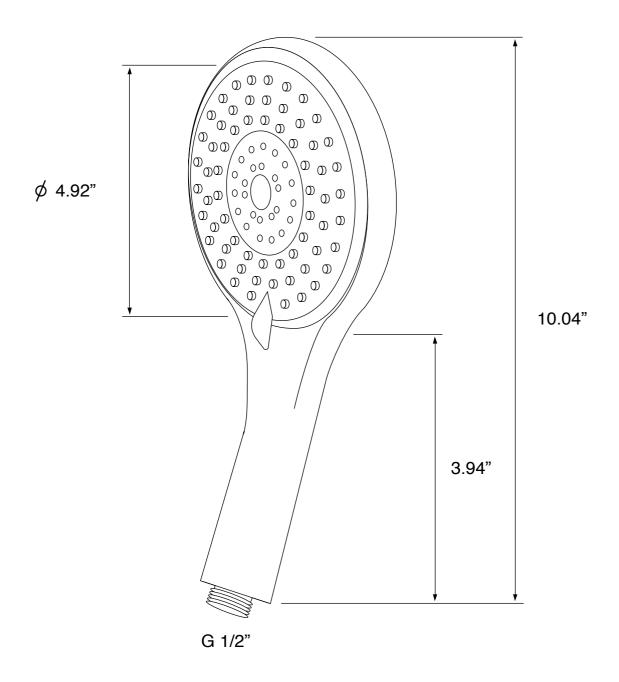

### **Rain Shower Head**

Remer 354PL

USA/Canada: 215.256.4197 Nameek's reserves the right to make revisions without notice to product specifications. For more information, go to www.nameeks.com

Remer SFR7192 Shower Faucet