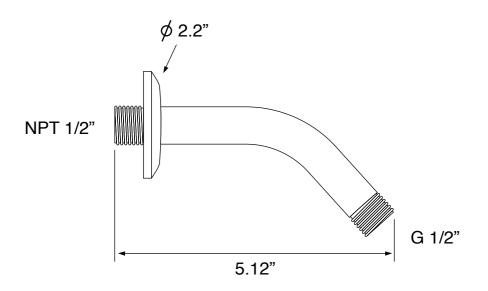

### **Shower Arm**

Remer 342US-CR

#### **Technical Information**

| Shower head size:      | 6.30"                                        |
|------------------------|----------------------------------------------|
| Shower head type:      | Rain                                         |
| Pivoting shower head:  | Yes                                          |
| Shower arm length:     | 5.12"                                        |
| Rough-in included:     | Yes                                          |
| Material:              | Brass<br>ABS                                 |
| Cartridge type:        | Pressure balance<br>Ceramic disc technology  |
| Hand shower functions: | Wide<br>Massage<br>Vigorous<br>Aerated spray |