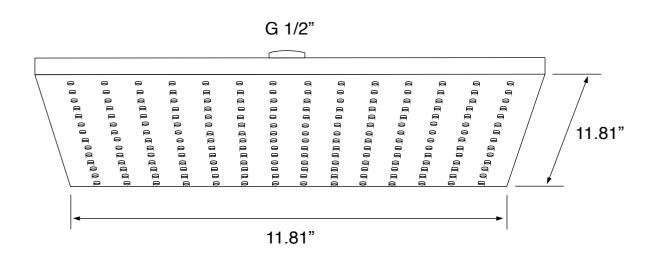

### **Rain Shower Head**

Remer 359SSL-CR

Remer SFR7403 Shower Faucet

#### **Technical Information**

| Shower head size:      | 11.81"                                  |
|------------------------|-----------------------------------------|
| Shower head type:      | Rain                                    |
| Pivoting shower head:  | Yes                                     |
| Shower arm length:     | 11.81"                                  |
| Rough-in included:     | Yes                                     |
| Material:              | Brass                                   |
| Cartridge type:        | Thermostatic<br>Ceramic disc technology |
| Hand shower functions: | Wide                                    |