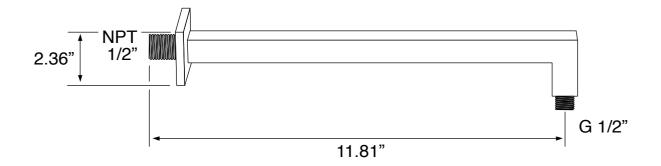

### **Shower Arm**

Remer 348S30US-CR

#### **Technical Information**

| Shower head size:      | 11.81"                                  |
|------------------------|-----------------------------------------|
| Shower head type:      | Rain                                    |
| Pivoting shower head:  | Yes                                     |
| Shower arm length:     | 11.81"                                  |
| Rough-in included:     | Yes                                     |
| Material:              | Brass                                   |
| Cartridge type:        | Thermostatic<br>Ceramic disc technology |
| Hand shower functions: | Wide                                    |