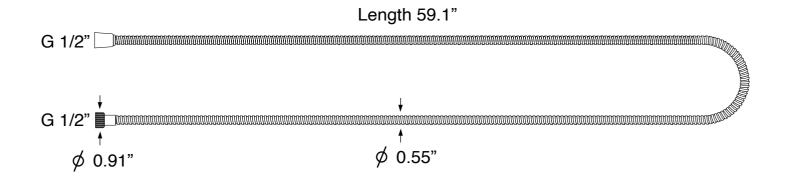

er arm with flange. (Remer 348S30US-CR)
- 12" shower head. (Remer 359SSL-CR)
- 2-way shower diverter with rough-in valve. (Remer QT92US-CR)
- Hand shower. (Remer 317SS-CR)
- Flexible shower hose. (Remer 333CNX150-CR)
- Water connection. (Remer 309SUS-CR)
- 28" sliding rail. (Remer 317S-CR)



### Nameek's One-Year Limited Warranty

See website for warranty information details.

#### **Color/Finish Details**









### **Shower Arm**

Remer 348S30US-CR



### **Rain Shower Head**

Remer 359SSL-CR







Remer SFR7403 Shower Faucet

### Shower Valve (Trim + Rough-in Valve)

Remer QT92US-CR







Rendino Remer SFR7403 Shower Faucet

### Hand Shower

Remer 317SS-CR









# Sliding Rail Remer 317S-CR







### Water Connection

Remer 309SUS-CR



### **Shower Hose**

Remer 333CNX150-CR



NAMEEK'S





#### **Technical Information**

| Shower head size:      | 11.81"                                  |
|------------------------|-----------------------------------------|
| Shower head type:      | Rain                                    |
| Pivoting shower head:  | Yes                                     |
| Shower arm length:     | 11.81"                                  |
| Rough-in included:     | Yes                                     |
| Material:              | Brass                                   |
| Cartridge type:        | Thermostatic<br>Ceramic disc technology |
| Hand shower functions: | Wide                                    |

#### Notes

This item is recommended to be installed by a licensed plumber or professional only. Please ensure to observe all loca