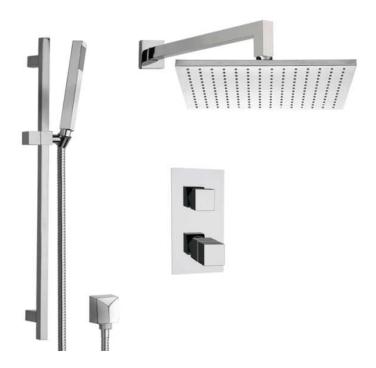

## NAMEEK'S

Remer SFR7403 Shower Faucet

#### Features

- Solid brass rough-in valve included.
- 12" rain shower head.
- 2-way concealed diverter (2 water outlets).
- Thermostatic cartridge.
- Ceramic disc technology.
- Sleek hand shower.
- 28" sliding rail included.
- 1/2" NPT inlets and outlets (compatible with US plumbing connections)

#### **Included Pieces**

- 12" shower arm with flange. (Remer 348S30US-CR)
- 12" shower head. (Remer 359SSL-CR)
- 2-way shower diverter with rough-in valve. (Remer QT92US-CR)
- Hand shower. (Remer 317SS-CR)
- Flexible shower hose. (Remer 333CNX150-CR)
- Water connection. (Remer 309SUS-CR)
- 28" sliding rail. (Remer 317S-CR)