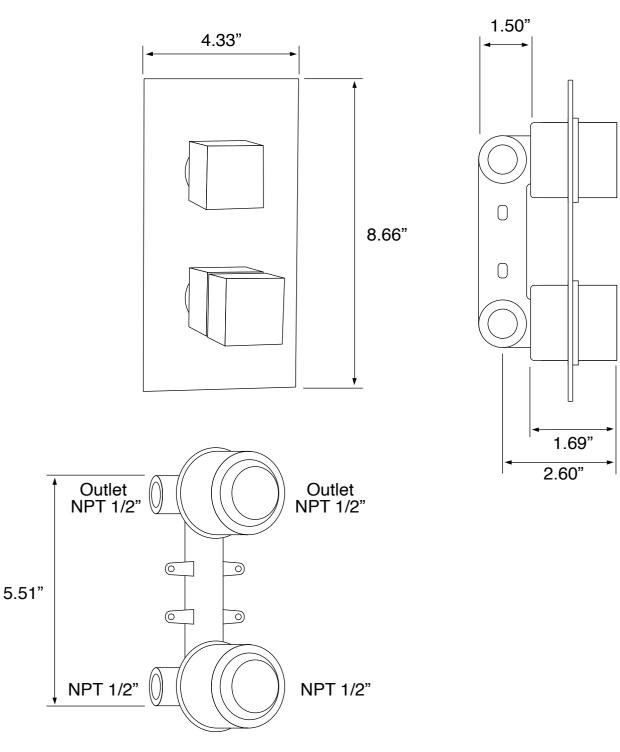

### Shower Valve (Trim + Rough-in Valve)

Remer QT92US-CR

Rendino Remer SFR7403 Shower Faucet