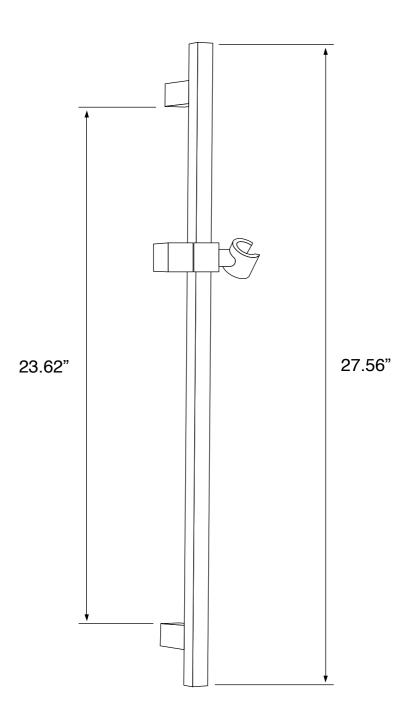

)

#### Installation

• Wall mounted installation.

#### **Included Pieces**

- 12" shower arm with flange. (Remer 348S30US-CR)
- 12" shower head. (Remer 359SSL-CR)
- 2-way shower diverter with rough-in valve. (Remer QT92US-CR)
- Hand shower. (Remer 317SS-CR)
- Flexible shower hose. (Remer 333CNX150-CR)
- Water connection. (Remer 309SUS-CR)
- 28" sliding rail. (Remer 317S-CR)



### Nameek's One-Year Limited Warranty

See website for warranty information details.

#### **Color/Finish Details**









### **Shower Arm**

Remer 348S30US-CR



### **Rain Shower Head**

Remer 359SSL-CR







Remer SFR7403 Shower Faucet

### Shower Valve (Trim + Rough-in Valve)

Remer QT92US-CR







Rendino Remer SFR7403 Shower Faucet

### Hand Shower

Remer 317SS-CR









# Sliding Rail Remer 317S-CR







### Water Connection

Remer 309SUS-CR



### **Shower Hose**

Remer 333CNX150-CR



NAMEEK'S





#### **Technical Information**

| Shower head size:      | 11.81"                                  |
|------------------------|-----------------------------------------|
| Shower head type:      | Rain                                    |
| Pivoting shower head:  | Yes                                     |
| Shower arm length:     | 11.81"                                  |
| Rough-in included:     | Yes                                     |
| Material:              | Brass                                   |
| Cartridge type:        | Thermostatic<br>Ceramic disc technology |
| Hand shower functions: | Wide                                    |

#### Notes

This item is recommended to be