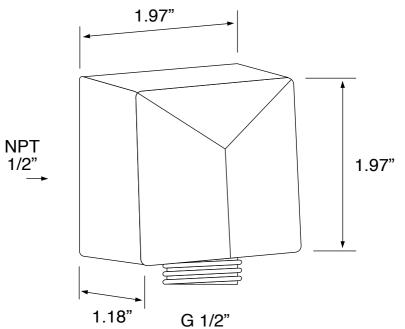

tion.

#### **Included Pieces**

- 12" shower arm with flange. (Remer 348S30US-CR)
- 12" shower head. (Remer 359SSL-CR)
- 2-way shower diverter with rough-in valve. (Remer QT92US-CR)
- Hand shower. (Remer 317SS-CR)
- Flexible shower hose. (Remer 333CNX150-CR)
- Water connection. (Remer 309SUS-CR)
- 28" sliding rail. (Remer 317S-CR)



### Nameek's One-Year Limited Warranty

See website for warranty information details.

#### **Color/Finish Details**









### **Shower Arm**

Remer 348S30US-CR



### **Rain Shower Head**

Remer 359SSL-CR







Remer SFR7403 Shower Faucet

### Shower Valve (Trim + Rough-in Valve)

Remer QT92US-CR







Rendino Remer SFR7403 Shower Faucet

### Hand Shower

Remer 317SS-CR









# Sliding Rail Remer 317S-CR







### Water Connection

Remer 309SUS-CR



### **Shower Hose**

Remer 333CNX150-CR



NAMEEK'S





#### **Technical Information**

| Shower head size:      | 11.81"                                  |
|------------------------|-----------------------------------------|
| Shower head type:      | Rain                                    |
| Pivoting shower head:  | Yes                                     |
| Shower arm length:     | 11.81"                                  |
| Rough-in included:     | Yes                                     |
| Material:              | Brass                                   |
| Cartridge type:        | Thermostatic<br>Ceramic disc technology |
| Hand shower functions: | Wide                                    |

#### Notes

This item is recommended to be installed by a licensed plumber or professio