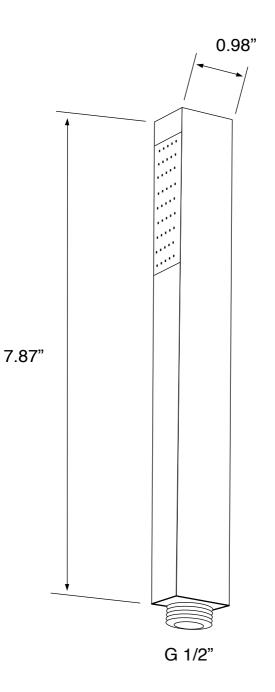

ompatible with US plumbing connections)

#### Installation

• Wall mounted installation.

#### **Included Pieces**

- 12" shower arm with flange. (Remer 348S30US-CR)
- 12" shower head. (Remer 359SSL-CR)
- 2-way shower diverter with rough-in valve. (Remer QT92US-CR)
- Hand shower. (Remer 317SS-CR)
- Flexible shower hose. (Remer 333CNX150-CR)
- Water connection. (Remer 309SUS-CR)
- 28" sliding rail. (Remer 317S-CR)



### Nameek's One-Year Limited Warranty

See website for warranty information details.

#### **Color/Finish Details**









### **Shower Arm**

Remer 348S30US-CR



### **Rain Shower Head**

Remer 359SSL-CR







Remer SFR7403 Shower Faucet

### Shower Valve (Trim + Rough-in Valve)

Remer QT92US-CR







Rendino Remer SFR7403 Shower Faucet

### Hand Shower

Remer 317SS-CR









# Sliding Rail Remer 317S-CR







### Water Connection

Remer 309SUS-CR



### **Shower Hose**

Remer 333CNX150-CR



NAMEEK'S





#### **Technical Information**

| Shower head size:      | 11.81"                                  |
|------------------------|-----------------------------------------|
| Shower head type:      | Rain                                    |
| Pivoting shower head:  | Yes                                     |
| Shower arm length:     | 11.81"                                  |
| Rough-in included:     | Yes                                     |
| Material:              | Brass                                   |
| Cartridge type:        | Thermostatic<br>Ceramic disc technology |
| Hand shower functions: | Wide                                    |

####