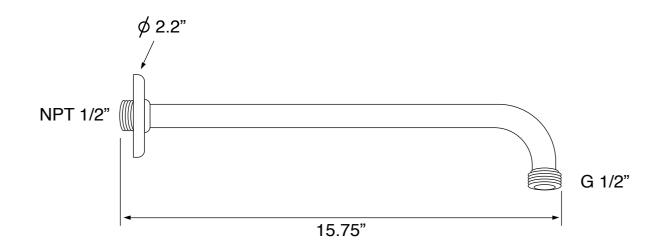

### **Shower Arm**

Remer 343-40US-CR

### **Technical Information**

| Shower head size:     | 7.87"                                       |
|-----------------------|---------------------------------------------|
| Shower head type:     | Rain                                        |
| Pivoting shower head: | Yes                                         |
| Shower arm length:    | 15.75"                                      |
| Rough-in included:    | Yes                                         |
| Material:             | Brass                                       |
| Cartridge type:       | Pressure balance<br>Ceramic disc technology |