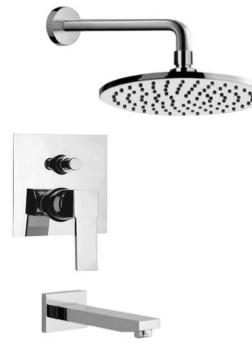

## NAMEEK'S

Peleo Remer TSF2147 Tub and Shower Faucet

### Features

- Solid brass rough-in valve included.
- 8" rain shower head.
- 2-way concealed diverter (2 water outlets).
- Pressure balance cartridge.
- Ceramic disc technology.
- 1/2" NPT inlets and outlets (compatible with US plumbing connections)

### **Included Pieces**

- 16" shower arm with flange. (Remer 343-40US-CR)
- 8" rain shower head. (Remer 359MM20-CR)
- 2-way shower diverter with rough-in valve. (Remer Q09US-CR)
- Tub spout. (Remer 91QUS-CR)