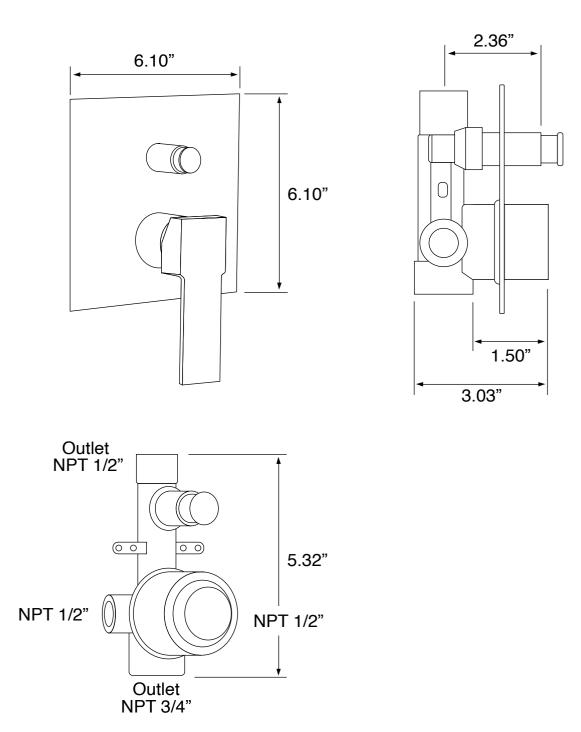

wer Faucet

### Features

- Solid brass rough-in valve included.
- 8" rain shower head.
- 2-way concealed diverter (2 water outlets).
- Pressure balance cartridge.
- Ceramic disc technology.
- 1/2" NPT inlets and outlets (compatible with US plumbing connections)

### Installation

• Wall mounted installation.

### **Included Pieces**

- 16" shower arm with flange. (Remer 343-40US-CR)
- 8" rain shower head. (Remer 359MM20-CR)
- 2-way shower diverter with rough-in valve. (Remer Q09US-CR)
- Tub spout. (Remer 91QUS-CR)



### Nameek's One-Year Limited Warranty

See website for warranty information details.

### **Color/Finish Details**









### **Shower Arm**

Remer 343-40US-CR



### **Rain Shower Head**

Remer 359MM20-NO









### Shower Valve (Trim + Rough-in Valve)

Remer Q09US-CR









# Tub Spout Remer 91QUS-CR









### **Technical Information**

| Shower head size:     | 7.87"                                       |
|-----------------------|---------------------------------------------|
| Shower head type:     | Rain                                        |
| Pivoting shower head: | Yes                                         |
| Shower arm length:    | 15.75"                                      |
| Rough-in included:    | Yes                                         |
| Material:             | Brass                                       |
| Cartridge type:       | Pressure balance<br>Ceramic disc technology |

#### Notes

This item is recommended to be installed by a licensed plumber or professional only. Please ensure to observe all local and building cod