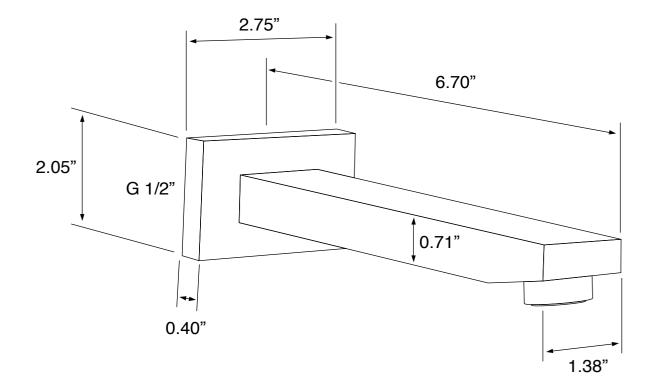

ass rough-in valve included.
- 8" rain shower head.
- 2-way concealed diverter (2 water outlets).
- Pressure balance cartridge.
- Ceramic disc technology.
- 1/2" NPT inlets and outlets (compatible with US plumbing connections)

### Installation

• Wall mounted installation.

### **Included Pieces**

- 16" shower arm with flange. (Remer 343-40US-CR)
- 8" rain shower head. (Remer 359MM20-CR)
- 2-way shower diverter with rough-in valve. (Remer Q09US-CR)
- Tub spout. (Remer 91QUS-CR)



### Nameek's One-Year Limited Warranty

See website for warranty information details.

### **Color/Finish Details**









### **Shower Arm**

Remer 343-40US-CR



### **Rain Shower Head**

Remer 359MM20-NO









### Shower Valve (Trim + Rough-in Valve)

Remer Q09US-CR









# Tub Spout Remer 91QUS-CR









### **Technical Information**

| Shower head size:     | 7.87"                                       |
|-----------------------|---------------------------------------------|
| Shower head type:     | Rain                                        |
| Pivoting shower head: | Yes                                         |
| Shower arm length:    | 15.75"                                      |
| Rough-in included:    | Yes                                         |
| Material:             | Brass                                       |
| Cartridge type:       | Pressure balance<br>Ceramic disc technology |

#### Notes

This item is recommended to be installed by a licensed plumber or professional only. Please ensure to observe all local and building code requirements. Shut off water suppl