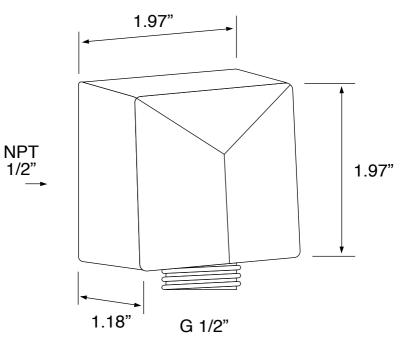

-CR)
- 3-way shower diverter with rough-in valve. (Remer QT93US-CR)
- Hand shower. (Remer 317SS-CR)
- Flexible shower hose. (Remer 333CNX150-CR)
- Water connection. (Remer 309SUS-CR)
- Shower bracket. (Remer 339S)
- Tup spout. (Remer 91Q-CR)



### Nameek's One-Year Limited Warranty

See website for warranty information details.

#### **Color/Finish Details**









### **Shower Arm**

Remer 348S30US-CR



### **Rain Shower Head**

Remer 359W-CR



USA/Canada: 215.256.4197 Nameek's reserves the right to make revisions without notice to product specifications. For more information, go to www.nameeks.com







## Shower Valve (Trim + Rough-in Valve)

Remer QT93US-CR









### Hand Shower

Remer 317SS-CR









# Tub Spout Remer 91QUS-CR









## Water Connection

Remer 309SUS-CR



### **Shower Bracket**

Remer 339S









## **Shower Hose**

Remer 333CNX150-CR









#### **Technical Information**

| Shower head size:      | 9.65"                                   |
|------------------------|-----------------------------------------|
| Shower head type:      | Rain                                    |
| Pivoting shower head:  | Yes                                     |
| Shower arm length:     | 11.8"                                   |
| Rough-in included:     | Yes                                     |
| Material:              | Brass<br>ABS                            |
| Cartridge type:        | Thermostatic<br>Ceramic disc technology |
| Hand shower functions: | Wide                                    |

#### Notes

This item is recommended to be installed