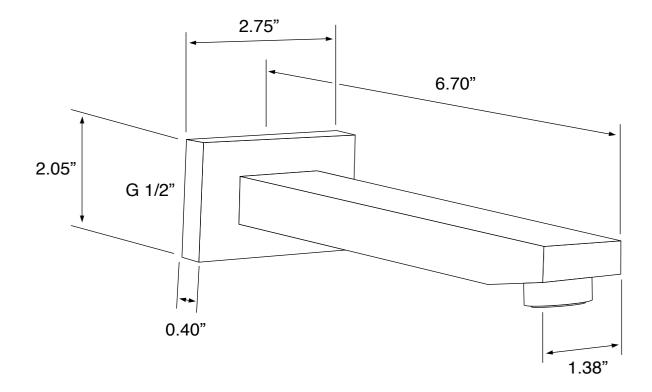

8S30US-CR)
- 10" rain shower head. (Remer 359W-CR)
- 3-way shower diverter with rough-in valve. (Remer QT93US-CR)
- Hand shower. (Remer 317SS-CR)
- Flexible shower hose. (Remer 333CNX150-CR)
- Water connection. (Remer 309SUS-CR)
- Shower bracket. (Remer 339S)
- Tup spout. (Remer 91Q-CR)



### Nameek's One-Year Limited Warranty

See website for warranty information details.

#### **Color/Finish Details**









### **Shower Arm**

Remer 348S30US-CR



### **Rain Shower Head**

Remer 359W-CR



USA/Canada: 215.256.4197 Nameek's reserves the right to make revisions without notice to product specifications. For more information, go to www.nameeks.com







## Shower Valve (Trim + Rough-in Valve)

Remer QT93US-CR









### Hand Shower

Remer 317SS-CR









# Tub Spout Remer 91QUS-CR









## Water Connection

Remer 309SUS-CR



### **Shower Bracket**

Remer 339S









## **Shower Hose**

Remer 333CNX150-CR









#### **Technical Information**

| Shower head size:      | 9.65"                                   |
|------------------------|-----------------------------------------|
| Shower head type:      | Rain                                    |
| Pivoting shower head:  | Yes                                     |
| Shower arm length:     | 11.8"                                   |
| Rough-in included:     | Yes                                     |
| Material:              | Brass<br>ABS                            |
| Cartridge type:        | Thermostatic<br>Ceramic disc technology |
| Hand shower functions: | Wide                                    |

#### N