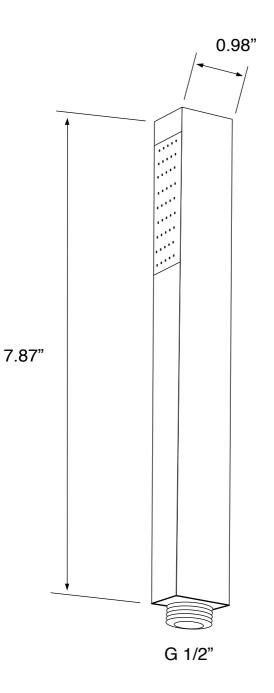

2" shower arm with flange. (Remer 348S30US-CR)
- 10" rain shower head. (Remer 359W-CR)
- 3-way shower diverter with rough-in valve. (Remer QT93US-CR)
- Hand shower. (Remer 317SS-CR)
- Flexible shower hose. (Remer 333CNX150-CR)
- Water connection. (Remer 309SUS-CR)
- Shower bracket. (Remer 339S)
- Tup spout. (Remer 91Q-CR)



### Nameek's One-Year Limited Warranty

See website for warranty information details.

#### **Color/Finish Details**









### **Shower Arm**

Remer 348S30US-CR



### **Rain Shower Head**

Remer 359W-CR



USA/Canada: 215.256.4197 Nameek's reserves the right to make revisions without notice to product specifications. For more information, go to www.nameeks.com







## Shower Valve (Trim + Rough-in Valve)

Remer QT93US-CR









### Hand Shower

Remer 317SS-CR









# Tub Spout Remer 91QUS-CR









## Water Connection

Remer 309SUS-CR



### **Shower Bracket**

Remer 339S









## **Shower Hose**

Remer 333CNX150-CR









#### **Technical Information**

| Shower head size:      | 9.65"                                   |
|------------------------|-----------------------------------------|
| Shower head type:      | Rain                                    |
| Pivoting shower head:  | Yes                                     |
| Shower arm length:     | 11.8"                                   |
| Rough-in included:     | Yes                                     |
| Material:              | Brass<br>ABS                            |
| Cartridge type:        | Thermostatic<br>Ceramic disc technology |
| Hand shower functions: | Wide