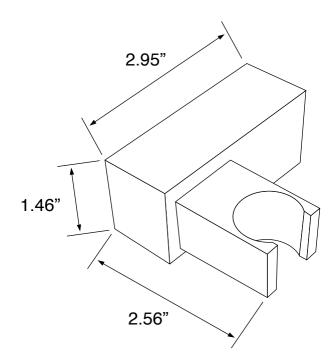

h-in valve. (Remer QT93US-CR)
- Hand shower. (Remer 317SS-CR)
- Flexible shower hose. (Remer 333CNX150-CR)
- Water connection. (Remer 309SUS-CR)
- Shower bracket. (Remer 339S)
- Tup spout. (Remer 91Q-CR)



### Nameek's One-Year Limited Warranty

See website for warranty information details.

#### **Color/Finish Details**









### **Shower Arm**

Remer 348S30US-CR



### **Rain Shower Head**

Remer 359W-CR



USA/Canada: 215.256.4197 Nameek's reserves the right to make revisions without notice to product specifications. For more information, go to www.nameeks.com







## Shower Valve (Trim + Rough-in Valve)

Remer QT93US-CR









### Hand Shower

Remer 317SS-CR









# Tub Spout Remer 91QUS-CR









## Water Connection

Remer 309SUS-CR



### **Shower Bracket**

Remer 339S









## **Shower Hose**

Remer 333CNX150-CR









#### **Technical Information**

| Shower head size:      | 9.65"                                   |
|------------------------|-----------------------------------------|
| Shower head type:      | Rain                                    |
| Pivoting shower head:  | Yes                                     |
| Shower arm length:     | 11.8"                                   |
| Rough-in included:     | Yes                                     |
| Material:              | Brass<br>ABS                            |
| Cartridge type:        | Thermostatic<br>Ceramic disc technology |
| Hand shower functions: | Wide                                    |

#### Notes

This item is recommended to be installed by a licensed plumber or professional