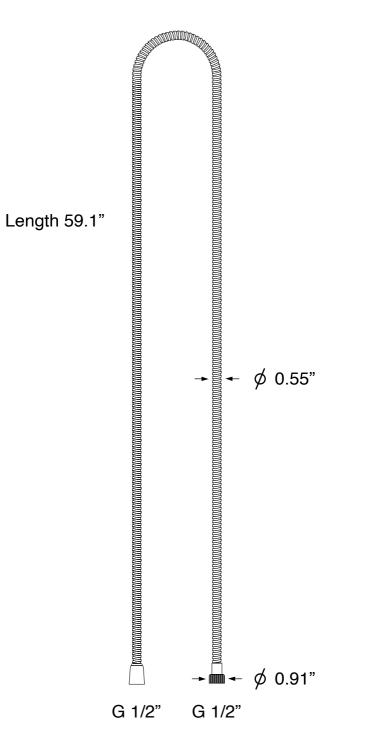

mer 317SS-CR)
- Flexible shower hose. (Remer 333CNX150-CR)
- Water connection. (Remer 309SUS-CR)
- Shower bracket. (Remer 339S)
- Tup spout. (Remer 91Q-CR)



### Nameek's One-Year Limited Warranty

See website for warranty information details.

#### **Color/Finish Details**









### **Shower Arm**

Remer 348S30US-CR



### **Rain Shower Head**

Remer 359W-CR



USA/Canada: 215.256.4197 Nameek's reserves the right to make revisions without notice to product specifications. For more information, go to www.nameeks.com







## Shower Valve (Trim + Rough-in Valve)

Remer QT93US-CR









### Hand Shower

Remer 317SS-CR









# Tub Spout Remer 91QUS-CR









## Water Connection

Remer 309SUS-CR



### **Shower Bracket**

Remer 339S









## **Shower Hose**

Remer 333CNX150-CR









#### **Technical Information**

| Shower head size:      | 9.65"                                   |
|------------------------|-----------------------------------------|
| Shower head type:      | Rain                                    |
| Pivoting shower head:  | Yes                                     |
| Shower arm length:     | 11.8"                                   |
| Rough-in included:     | Yes                                     |
| Material:              | Brass<br>ABS                            |
| Cartridge type:        | Thermostatic<br>Ceramic disc technology |
| Hand shower functions: | Wide                                    |

#### Notes

This item is recommended to be installed by a licensed plumber or professional only. Please ensure to observe all local and bu