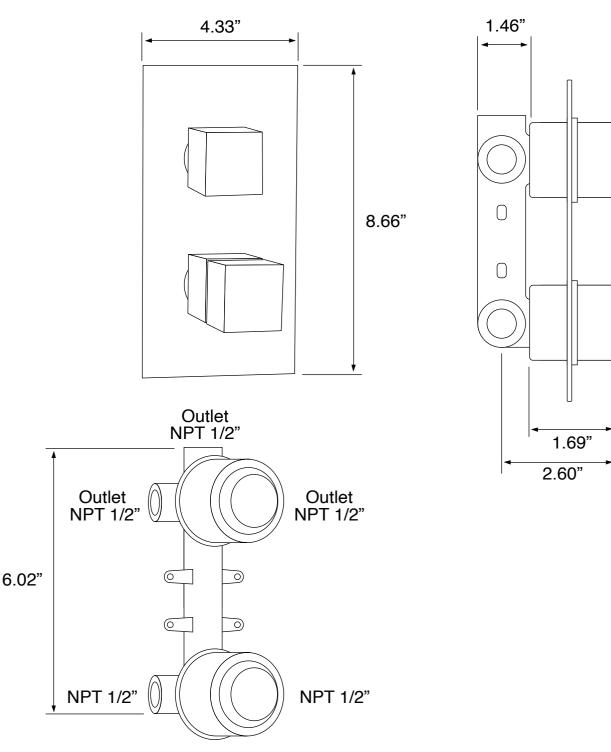

stallation.

### **Included Pieces**

- 12" shower arm with flange. (Remer 348S30US-CR)
- 10" rain shower head. (Remer 359W-CR)
- 3-way shower diverter with rough-in valve. (Remer QT93US-CR)
- Hand shower. (Remer 317SS-CR)
- Flexible shower hose. (Remer 333CNX150-CR)
- Water connection. (Remer 309SUS-CR)
- Shower bracket. (Remer 339S)
- Tup spout. (Remer 91Q-CR)



### Nameek's One-Year Limited Warranty

See website for warranty information details.

#### **Color/Finish Details**









### **Shower Arm**

Remer 348S30US-CR



### **Rain Shower Head**

Remer 359W-CR



USA/Canada: 215.256.4197 Nameek's reserves the right to make revisions without notice to product specifications. For more information, go to www.nameeks.com







## Shower Valve (Trim + Rough-in Valve)

Remer QT93US-CR









### Hand Shower

Remer 317SS-CR









# Tub Spout Remer 91QUS-CR









## Water Connection

Remer 309SUS-CR



### **Shower Bracket**

Remer 339S









## **Shower Hose**

Remer 333CNX150-CR









#### **Technical Information**

| Shower head size:      | 9.65"                                   |
|------------------------|-----------------------------------------|
| Shower head type:      | Rain                                    |
| Pivoting shower head:  | Yes                                     |
| Shower arm length:     | 11.8"                                   |
| Rough-in included:     | Yes                                     |
| Material:              | Brass<br>ABS                            |
| Cartridge type:        | Thermostatic<br>Ceramic disc technology |