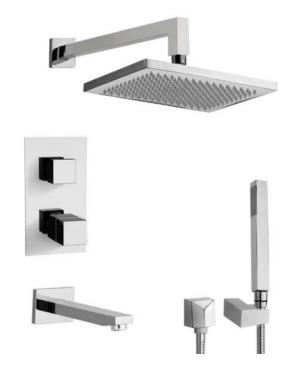

# NAMEEK'S

Tyga Remer TSH4402 Tub and Shower Faucet

#### Features

- Solid brass rough-in valve included.
- 10" rain shower head.
- 3-way concealed diverter (3 water outlets).
- Thermostatic cartridge.
- Ceramic disc technology.
- Sleek hand shower.
- Tub spout included.
- Hand shower mounting bracket included.
- 1/2" NPT inlets and outlets (compatible with US plumbing connections)

### **Included Pieces**

- 12" shower arm with flange. (Remer 348S30US-CR)
- 10" rain shower head. (Remer 359W-CR)
- 3-way shower diverter with rough-in valve. (Remer QT93US-CR)
- Hand shower. (Remer 317SS-CR)
- Flexible shower hose. (Remer 333CNX150-CR)
- Water connection. (Remer 309SUS-CR)
- Shower bracket. (Remer 339S)
- Tup spout. (Remer 91Q-CR)