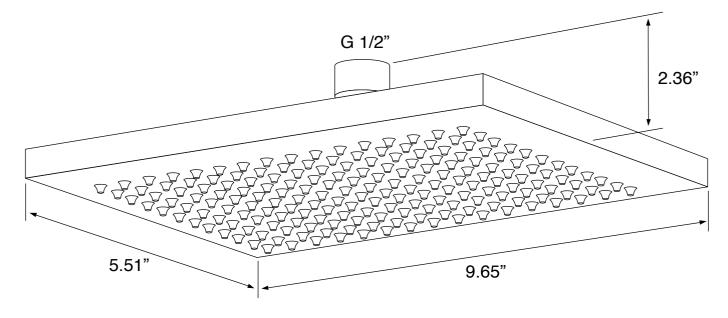

### **Rain Shower Head**

Remer 359W-CR

USA/Canada: 215.256.4197 Nameek's reserves the right to make revisions without notice to product specifications. For more information, go to www.nameeks.com

#### **Technical Information**

| Shower head size:      | 9.65"                                   |
|------------------------|-----------------------------------------|
| Shower head type:      | Rain                                    |
| Pivoting shower head:  | Yes                                     |
| Shower arm length:     | 11.8"                                   |
| Rough-in included:     | Yes                                     |
| Material:              | Brass<br>ABS                            |
| Cartridge type:        | Thermostatic<br>Ceramic disc technology |
| Hand shower functions: | Wide                                    |