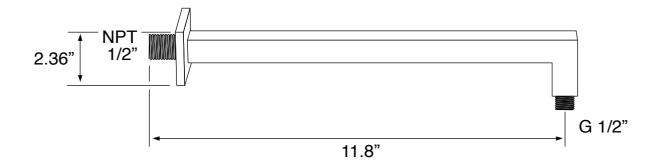

### **Shower Arm**

Remer 348S30US-CR

#### **Technical Information**

| Shower head size:      | 9.65"                                   |
|------------------------|-----------------------------------------|
| Shower head type:      | Rain                                    |
| Pivoting shower head:  | Yes                                     |
| Shower arm length:     | 11.8"                                   |
| Rough-in included:     | Yes                                     |
| Material:              | Brass<br>ABS                            |
| Cartridge type:        | Thermostatic<br>Ceramic disc technology |
| Hand shower functions: | Wide                                    |