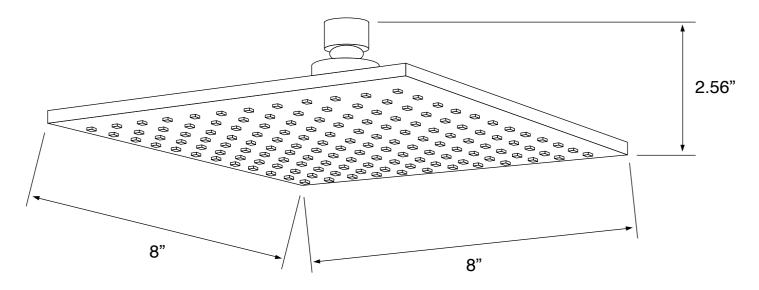

## **Rain Shower Head**

Gedy A041072

USA/Canada: 215.256.4197 Nameek's reserves the right to make revisions without notice to product specifications. For more information, go to www.nameeks.com

NAMEEK'S

### **Technical Information**

| Shower head size:      | 8"                                          |
|------------------------|---------------------------------------------|
| Shower head type:      | Rain                                        |
| Pivoting shower head:  | Yes                                         |
| Shower arm length:     | 15.75"                                      |
| Rough-in included:     | Yes                                         |
| Material:              | Brass<br>ABS                                |
| Cartridge type:        | Pressure balance<br>Ceramic disc technology |
| Hand shower functions: | Wide                                        |