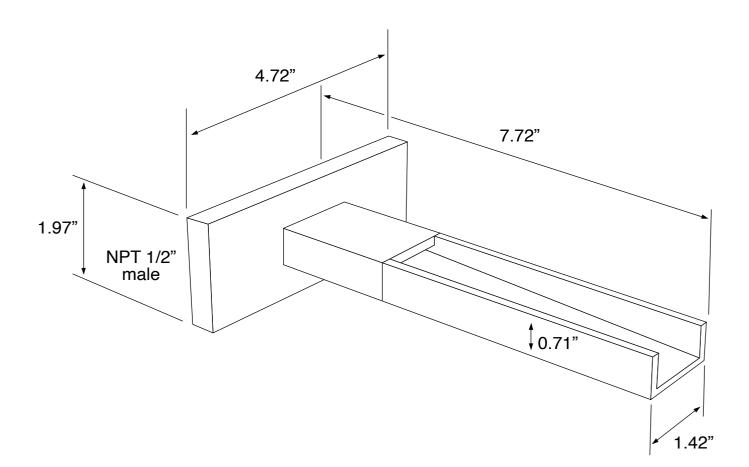

)
- 3-way shower diverter with rough-in valve. (Remer Q93US-CR)
- Hand shower. (Remer 317SS-CR)
- Flexible shower hose. (Remer 333CNX150-CR)
- Water connection. (Remer 309SUS-CR)
- 28" sliding rail. (Remer 317S-CR)
- Tup spout. (Remer 91QCUS-CR)



### Nameek's One-Year Limited Warranty

See website for warranty information details.

#### **Color/Finish Details**









## **Shower Arm**

Remer 343-40US-CR



## **Rain Shower Head**

Gedy A041072



USA/Canada: 215.256.4197 Nameek's reserves the right to make revisions without notice to product specifications. For more information, go to www.nameeks.com

NAMEEK'S





## Shower Valve (Trim + Rough-in Valve)

Remer Q93US-CR









## Hand Shower

Remer 317SS-CR









# Sliding Rail Remer 317S-CR









# Tub Spout Remer 91QCUS-CR









## Water Connection

Remer 309SUS-CR







USA/Canada: 215.256.4197 Nameek's reserves the right to make revisions without notice to product specifications. For more information, go to www.nameeks.com

NAMEEK'S





### **Technical Information**

| Shower head size:      | 8"                                          |
|------------------------|---------------------------------------------|
| Shower head type:      | Rain                                        |
| Pivoting shower head:  | Yes                                         |
| Shower arm length:     | 15.75"                                      |
| Rough-in included:     | Yes                                         |
| Material:              | Brass<br>ABS                                |
| Cartridge type:        | Pressur