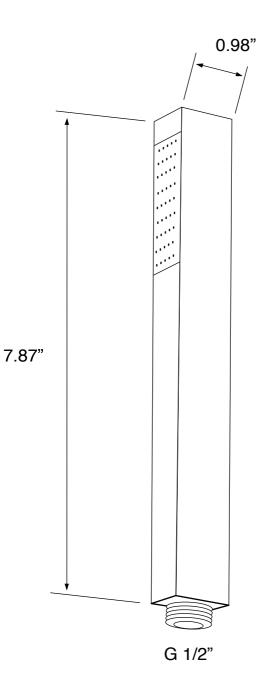

r arm with flange. (Remer 343-40US-CR)
- 8" rain shower head. (Gedy A041072)
- 3-way shower diverter with rough-in valve. (Remer Q93US-CR)
- Hand shower. (Remer 317SS-CR)
- Flexible shower hose. (Remer 333CNX150-CR)
- Water connection. (Remer 309SUS-CR)
- 28" sliding rail. (Remer 317S-CR)
- Tup spout. (Remer 91QCUS-CR)



### Nameek's One-Year Limited Warranty

See website for warranty information details.

#### **Color/Finish Details**









## **Shower Arm**

Remer 343-40US-CR



## **Rain Shower Head**

Gedy A041072



USA/Canada: 215.256.4197 Nameek's reserves the right to make revisions without notice to product specifications. For more information, go to www.nameeks.com

NAMEEK'S





## Shower Valve (Trim + Rough-in Valve)

Remer Q93US-CR









## Hand Shower

Remer 317SS-CR









# Sliding Rail Remer 317S-CR









# Tub Spout Remer 91QCUS-CR









## Water Connection

Remer 309SUS-CR







USA/Canada: 215.256.4197 Nameek's reserves the right to make revisions without notice to product specifications. For more information, go to www.nameeks.com

NAMEEK'S





### **Technical Information**

| Shower head size:      | 8"                                          |
|------------------------|---------------------------------------------|
| Shower head type:      | Rain                                        |
| Pivoting shower head:  | Yes                                         |
| Shower arm length:     | 15.75"                                      |
| Rough-in included:     | Yes                                         |
| Material:              | Brass