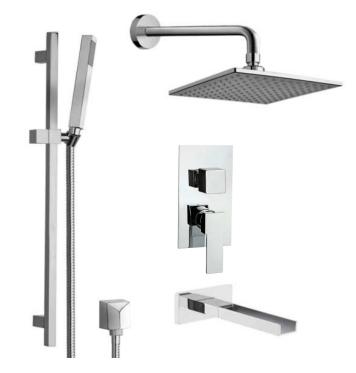

## NAMEEK'S

Galiano Remer TSR9110 Tub and Shower Faucet

#### Features

- Solid brass rough-in valve included.
- 8" rain shower head.
- 3-way concealed diverter (3 water outlets).
- Pressure balance cartridge.
- Cermaic disc technology.
- Sleek hand shower.
- Tub spout included.
- 28" sliding rail included.
- 1/2" NPT inlets and outlets (compatible with US plumbing connections)

### **Included Pieces**

- 16" shower arm with flange. (Remer 343-40US-CR)
- 8" rain shower head. (Gedy A041072)
- 3-way shower diverter with rough-in valve. (Remer Q93US-CR)
- Hand shower. (Remer 317SS-CR)
- Flexible shower hose. (Remer 333CNX150-CR)
- Water connection. (Remer 309SUS-CR)
- 28" sliding rail. (Remer 317S-CR)
- Tup spout. (Remer 91QCUS-CR)