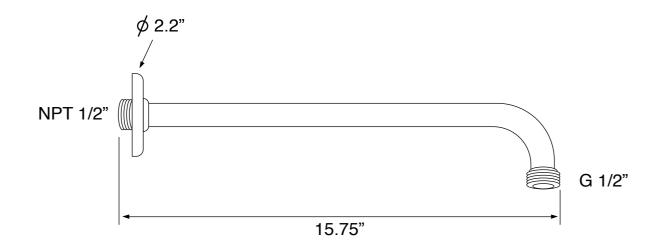

## **Shower Arm**

Remer 343-40US-CR

### **Technical Information**

| Shower head size:      | 8"                                          |
|------------------------|---------------------------------------------|
| Shower head type:      | Rain                                        |
| Pivoting shower head:  | Yes                                         |
| Shower arm length:     | 15.75"                                      |
| Rough-in included:     | Yes                                         |
| Material:              | Brass<br>ABS                                |
| Cartridge type:        | Pressure balance<br>Ceramic disc technology |
| Hand shower functions: | Wide                                        |