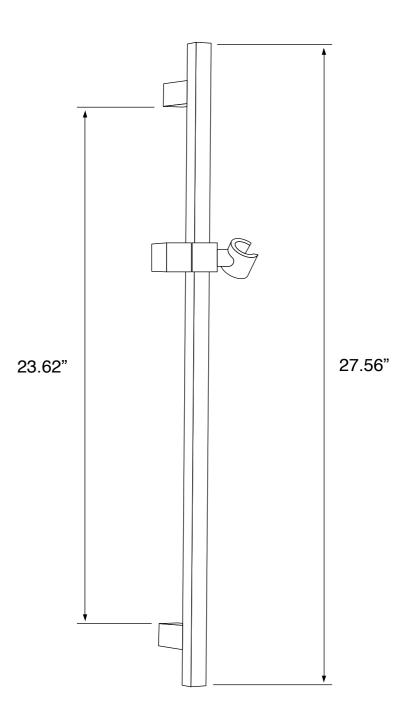

- 8" rain shower head. (Gedy A041072)
- 3-way shower diverter with rough-in valve. (Remer Q93US-CR)
- Hand shower. (Remer 317SS-CR)
- Flexible shower hose. (Remer 333CNX150-CR)
- Water connection. (Remer 309SUS-CR)
- 28" sliding rail. (Remer 317S-CR)
- Tup spout. (Remer 91QCUS-CR)



### Nameek's One-Year Limited Warranty

See website for warranty information details.

#### **Color/Finish Details**









## **Shower Arm**

Remer 343-40US-CR



## **Rain Shower Head**

Gedy A041072



USA/Canada: 215.256.4197 Nameek's reserves the right to make revisions without notice to product specifications. For more information, go to www.nameeks.com

NAMEEK'S





## Shower Valve (Trim + Rough-in Valve)

Remer Q93US-CR









## Hand Shower

Remer 317SS-CR









# Sliding Rail Remer 317S-CR









# Tub Spout Remer 91QCUS-CR









## Water Connection

Remer 309SUS-CR







USA/Canada: 215.256.4197 Nameek's reserves the right to make revisions without notice to product specifications. For more information, go to www.nameeks.com

NAMEEK'S





### **Technical Information**

| Shower head size:      | 8"                                          |
|------------------------|---------------------------------------------|
| Shower head type:      | Rain                                        |
| Pivoting shower head:  | Yes                                         |
| Shower arm length:     | 15.75"                                      |
| Rough-in included:     | Yes                                         |
| Material:              | Brass<br>ABS