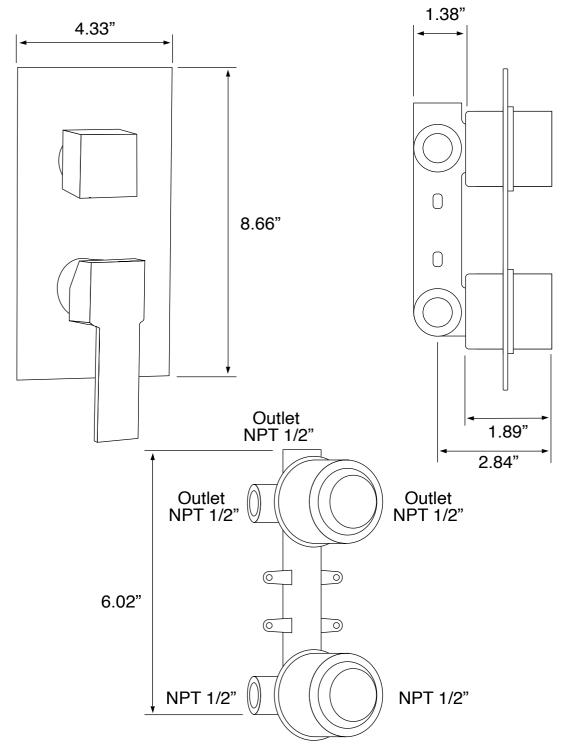

n.

### **Included Pieces**

- 16" shower arm with flange. (Remer 343-40US-CR)
- 8" rain shower head. (Gedy A041072)
- 3-way shower diverter with rough-in valve. (Remer Q93US-CR)
- Hand shower. (Remer 317SS-CR)
- Flexible shower hose. (Remer 333CNX150-CR)
- Water connection. (Remer 309SUS-CR)
- 28" sliding rail. (Remer 317S-CR)
- Tup spout. (Remer 91QCUS-CR)



### Nameek's One-Year Limited Warranty

See website for warranty information details.

#### **Color/Finish Details**









## **Shower Arm**

Remer 343-40US-CR



## **Rain Shower Head**

Gedy A041072



USA/Canada: 215.256.4197 Nameek's reserves the right to make revisions without notice to product specifications. For more information, go to www.nameeks.com

NAMEEK'S





## Shower Valve (Trim + Rough-in Valve)

Remer Q93US-CR









## Hand Shower

Remer 317SS-CR









# Sliding Rail Remer 317S-CR









# Tub Spout Remer 91QCUS-CR









## Water Connection

Remer 309SUS-CR







USA/Canada: 215.256.4197 Nameek's reserves the right to make revisions without notice to product specifications. For more information, go to www.nameeks.com

NAMEEK'S





### **Technical Information**

| Shower head size:      | 8"                                          |
|------------------------|---------------------------------------------|
| Shower head type:      | Rain                                        |
| Pivoting shower head:  | Yes                                         |
| Shower arm length:     | 15.75"                                      |
| Rough-in included:     | Yes