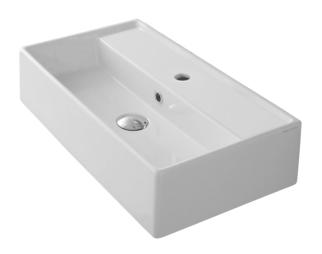

# **Features**

- With overflow.
- Modern design.

### **Material**

White ceramic bathroom sink.

# Installation

- Wall mount installation.
- Vessel / above-counter installation.

# **Configurations**

- Single Hole.
- Three Hole (8-inch centers).
- No Hole.