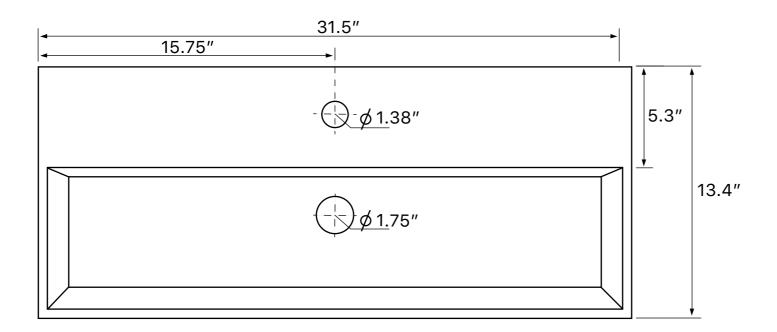

# **Technical Information**

Bowl type: Single

Installation: Wall mounted

Vessel

Bowl dimensions: Length: 30.5"

Width: 8"

Depth: 3.25"

Drain hole: 1.75"
Faucet hole: 1.38"
Hole configurations: 0, 1, 3
Weight: 30.9 lbs