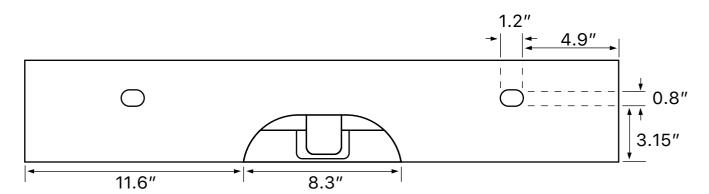

# **Technical Information**

Bowl type: Single

Installation: Wall mounted

Vessel

Bowl dimensions: Length: 30.5"

Width: 8"

Depth: 3.25"

Drain hole: 1.75"
Faucet hole: 1.38"
Hole configurations: 0, 1, 3
Weight: 30.9 lbs