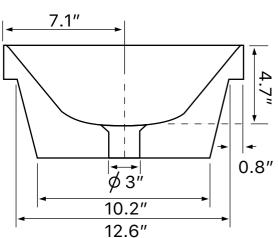

## **Technical Information**

Bowl type: Single
Installation: Undermount
Bowl dimensions: Length: 23.5"

Width: 14.1" Depth: 4.7"

Drain hole: 1.75" Weight: 30 lbs