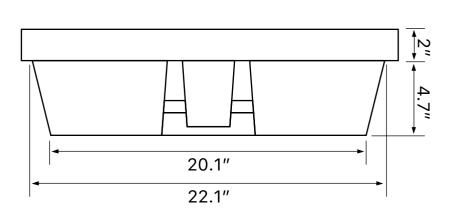

## **Technical Information**

Bowl type: Single
Installation: Undermount
Bowl dimensions: Length: 23.5"

Width: 14.1" Depth: 4.7"

Drain hole: 1.75" Weight: 30 lbs