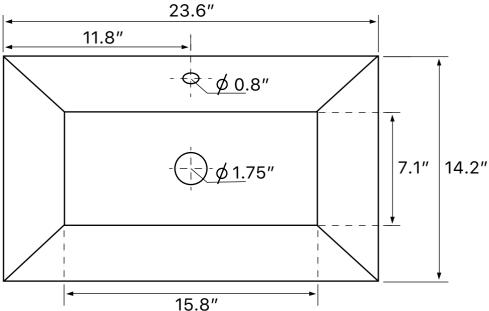

## **Technical Information**

Bowl type: Single
Installation: Undermount
Bowl dimensions: Length: 23.5"

Width: 14.1" Depth: 4.7"

Drain hole: 1.75" Weight: 30 lbs