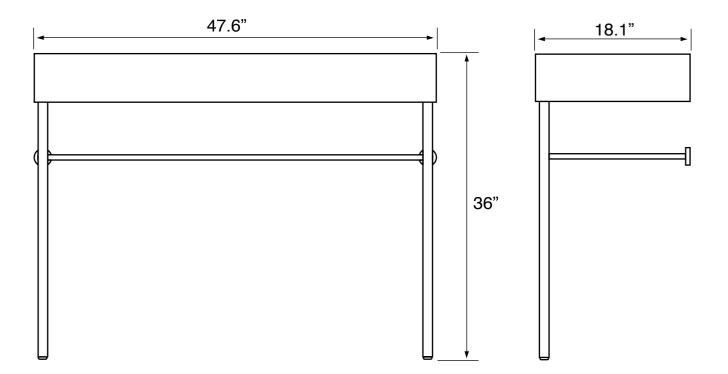

#### Teorema Scarabeo 5143-CON-BLK Console Bathroom Sink

### Features

- With overflow.
- Modern design.

### Material

- White ceramic bathroom sink.
- Matte black brass console stand.

## Installation

Console installation.

# Configurations

- Two Hole.
- Six Hole (8-inch centers).



# Nameek's One-Year Limited Warranty

See website for warranty information details.





Teorema Scarabeo 5143-CON-BLK

Console Bathroom Sink



USA/Canada: 215.256.4197 Nameek's reserves the right to make revisions without notice to product specifications. For more information, go to www.nameeks.com







## **Technical Information**

| Bowl type:<br>Installation:<br>Bowl dimensions:                |  |
|----------------------------------------------------------------|--|
| Drain hole:<br>Faucet hole:<br>Hole configurations:<br>Weight: |  |

Double Console Length: 19.2" Width: 13" Depth: 3.7" 1.75" 1.38" 2, 6 60 lbs

#### Notes

Install this product according to the installation instructions.

Includes mounting hardware.