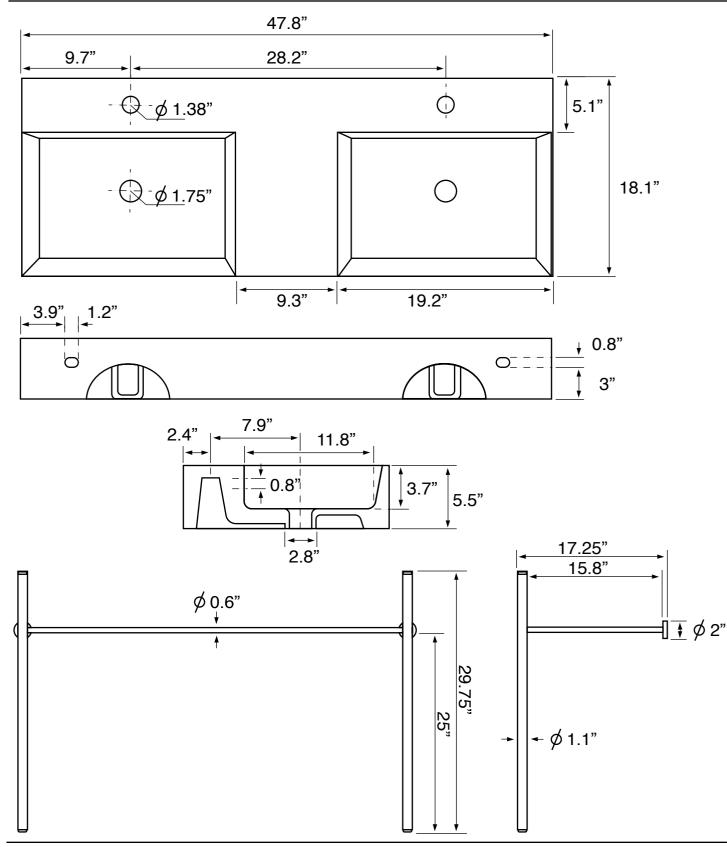

#### Teorema Scarabeo 5143-CON-BLK Console Bathroom Sink

### Features

- With overflow.
- Modern design.

### Material

- White ceramic bathroom sink.
- Matte black brass console stand.

## Installation

Console installation.

# Configurations

- Two Hole.
- Six Hole (8-inch centers).



# Nameek's One-Year Limited Warranty

See website for warranty information details.





Teorema Scarabeo 5143-CON-BLK

Console Bathroom Sink



USA/Canada: 215.256.4197 Nameek's reserves the right to make revisions without notice to product specifications. For more information, go to www.nameeks.com







## **Technical Information**

| Bowl type:<br>Installation:<br>Bowl dimensions:                |  |
|----------------------------------------------------------------|--|
| Drain hole:<br>Faucet hole:<br>Hole configurations:<br>Weight: |  |

Double Console Length: 19.2" Width: 13" Depth: 3.7" 1.75" 1.38" 2, 6 60 lbs

#### Notes

Install this product according to the installation instructions.

Includes mounting hardware.