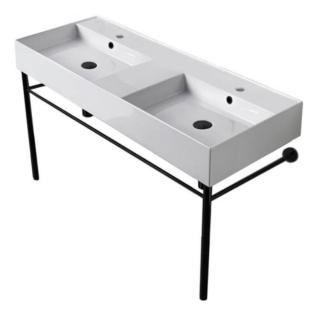

#### Teorema Scarabeo 5143-CON-BLK Console Bathroom Sink

### Features

- With overflow.
- Modern design.

### Material

- White ceramic bathroom sink.
- Matte black brass console stand.

## Installation

Console installation.