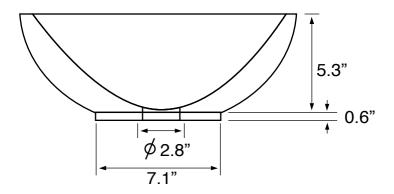

### **Technical Information**

Bowl type: Single Vessel Bowl dimensions: Depth: 4.7" Length: 14.9"

Width: 14.9"

Drain hole: 1.75" Weight: 13.21 lbs