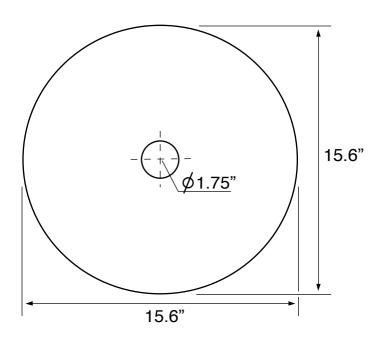

### **Technical Information**

Bowl type: Single Vessel Bowl dimensions: Depth: 4.7" Length: 14.9"

Width: 14.9"

Drain hole: 1.75" Weight: 13.21 lbs