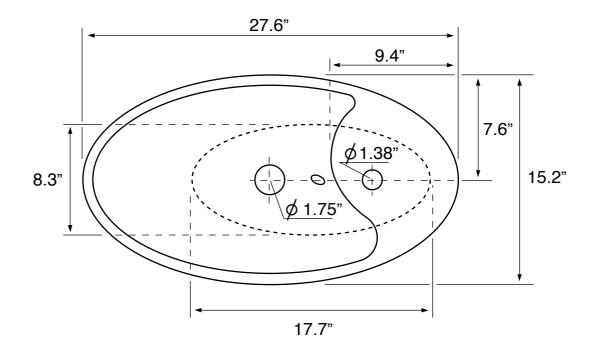

## **Technical Information**

Bowl type: Single Installation: Vessel Bowl dimensions: Depth: 2.3"

Length: 18.2"

Drain hole: 1.75" Facuet hole: 1.38" Hole configuation: 1

Weight: 22.05 lbs