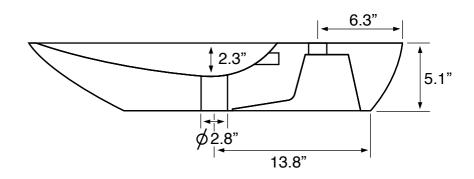

## **Technical Information**

Bowl type: Single Installation: Vessel Bowl dimensions: Depth: 2.3"

Length: 18.2"

Drain hole: 1.75" Facuet hole: 1.38" Hole configuation: 1

Weight: 22.05 lbs