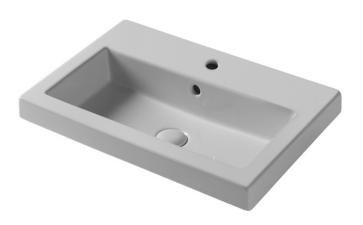

# **NAMEEK'S**

#### **Features**

- With overflow.
- Modern design.

#### **Material**

White ceramic bathroom sink.

#### Installation

- Wall mount installation.
- Drop in installation.

## **Configurations**

- Single Hole.
- Three Hole (8-inch centers).
- No Hole.