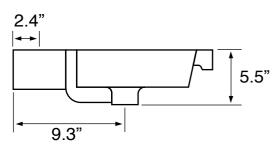

### **Technical Information**

Bowl type: Single

Installation: Wall mounted

Drop in

29 lbs

Bowl dimensions: Depth: 3.5"

Length: 20.1" Width: 9.1"

Drain hole: 1.90" Faucet hole: 1.38" Hole configurations: 0, 1, 3 **Notes** 