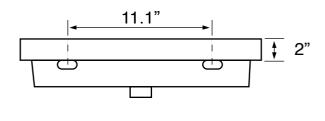

### **Technical Information**

Bowl type: Single

Installation: Wall mounted

Drop in

29 lbs

Bowl dimensions: Depth: 3.5"

Length: 20.1" Width: 9.1"

Drain hole: 1.90" Faucet hole: 1.38" Hole configurations: 0, 1, 3 **Notes** 