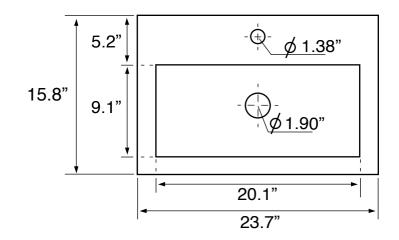

### **Technical Information**

Bowl type: Single

Installation: Wall mounted

Drop in

29 lbs

Bowl dimensions: Depth: 3.5"

Length: 20.1" Width: 9.1"

Drain hole: 1.90" Faucet hole: 1.38" Hole configurations: 0, 1, 3 **Notes** 