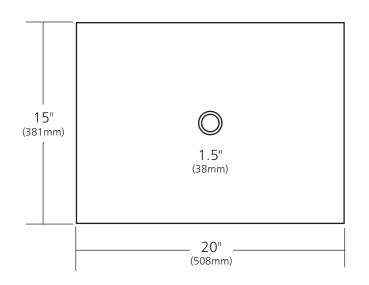

# **PRODUCT DETAILS**

- 20" x 15" x 4" OD (508mm x 381mm x 102mm)
- 20" x 15" x 3.5" ID (508mm x 381mm x 89mm)
- Hand hammered 16 gauge recycled copper
- 1.5" (38mm) drain opening
- Dimensions are not exact and may vary  $\pm \frac{1}{2}$ " (13mm)