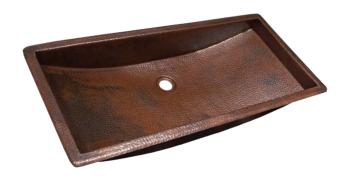

# **TROUGH 36**

CPS206 Antique CPS506 Brushed Nickel

## **PRODUCT DETAILS**

- 36" x 14" x 6" OD (914mm x 356mm x 152mm)
- 34" x 12" x 5.5" ID (864mm x 305mm x 140mm)
- Hand hammered 16 gauge recycled copper
- 1.5" (38mm) drain opening

This product may be customized – see nativetrails.net/customization for details.