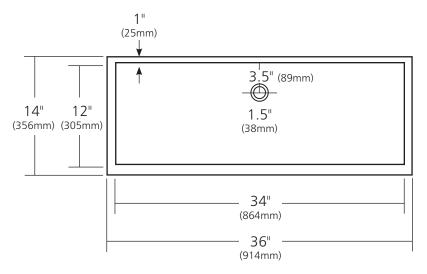

## **PRODUCT DETAILS**

- 36" x 14" x 6" OD (914mm x 356mm x 152mm)
- 34" x 12" x 5.5" ID (864mm x 305mm x 140mm)
- Hand hammered 16 gauge recycled copper
- 1.5" (38mm) drain opening

This product may be customized – see nativetrails.net/customization for details.