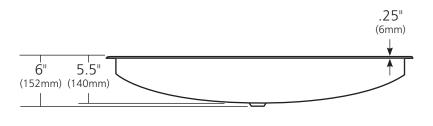

## **PRODUCT DETAILS**

- 36" x 14" x 6" OD (914mm x 356mm x 152mm)
- 34" x 12" x 5.5" ID (864mm x 305mm x 140mm)
- Hand hammered 16 gauge recycled copper
- 1.5" (38mm) drain opening

This product may be customized – see nativetrails.net/customization for details.