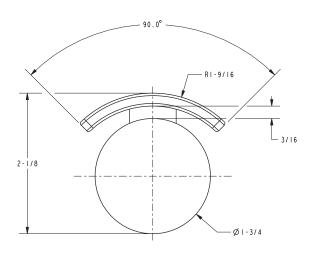

0B: Oil Rubbed Bronze15: Polished Nickel15S: Satin Nickel - PVD26: Polished Chrome

• Other: Refer to the Newport Brass catalog for additional color/finish options.

| Specified Model |                  |                               |
|-----------------|------------------|-------------------------------|
| Model           | Description      | Colors   Finishes             |
| 990-1660        | Single Robe Hook | □ 10B □ 15 □ 15S □ 26 □ Other |

## Product Specification Add "Color / Finish" suffix to Model number, below.

The Single Robe Hook shall be made of solid brass construction. Single Robe Hook shall complement Newport Brass East Square product series. Single Robe Hook shall be Newport Brass Model 990-1660/\_\_\_\_.

# 990-1660

## **PRODUCT DIMENSIONS** (Units are in inches)