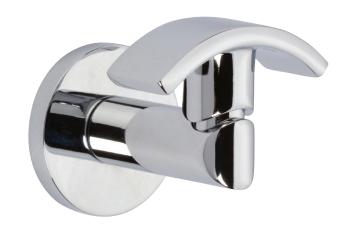

# Single Robe Hook 990-1660

## Product Specification Add "Color / Finish" suffix to Model number, below.

The Single Robe Hook shall be made of solid brass construction. Single Robe Hook shall complement Newport Brass East Square product series. Single Robe Hook shall be Newport Brass Model 990-1660/\_\_\_\_.