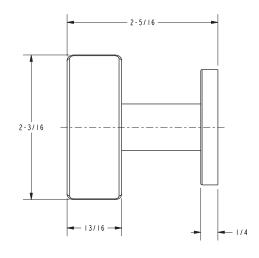

*

10B: Oil Rubbed Bronze15: Polished Nickel15S: Satin Nickel - PVD26: Polished Chrome

• Other: Refer to the Newport Brass catalog for additional color/finish options.

| Specified Model |                  |                               |
|-----------------|------------------|-------------------------------|
| Model           | Description      | Colors   Finishes             |
| 990-1660        | Single Robe Hook | □ 10B □ 15 □ 15S □ 26 □ Other |

## Product Specification Add "Color / Finish" suffix to Model number, below.

The Single Robe Hook shall be made of solid brass construction. Single Robe Hook shall complement Newport Brass East Square product series. Single Robe Hook shall be Newport Brass Model 990-1660/\_\_\_\_.

# 990-1660

## **PRODUCT DIMENSIONS** (Units are in inches)