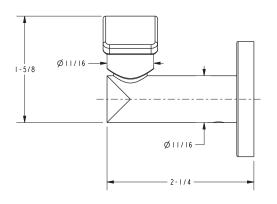

10B: Oil Rubbed Bronze15: Polished Nickel15S: Satin Nickel - PVD26: Polished Chrome

• Other: Refer to the Newport Brass catalog for additional color/finish options.

| Specified Model |                  |                               |
|-----------------|------------------|-------------------------------|
| Model           | Description      | Colors   Finishes             |
| 990-1660        | Single Robe Hook | □ 10B □ 15 □ 15S □ 26 □ Other |

## Product Specification Add "Color / Finish" suffix to Model number, below.

The Single Robe Hook shall be made of solid brass construction. Single Robe Hook shall complement Newport Brass East Square product series. Single Robe Hook shall be Newport Brass Model 990-1660/\_\_\_\_.

# 990-1660

## **PRODUCT DIMENSIONS** (Units are in inches)