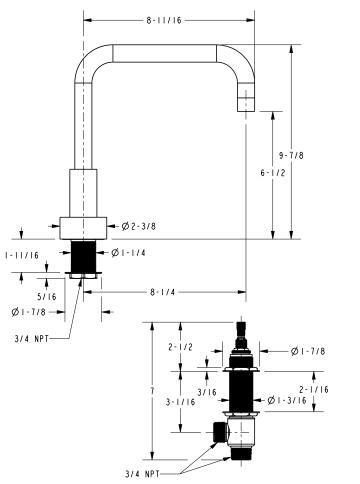

### **Product Dimensions** (units are in inches)

#### **Product Specification:** Add "Color / Finish" suffix to Tub Deck Trim model number, below.

The Roman Tub with Handshower Deck Trim shall be made of solid brass construction. Roman Tub with Handshower Deck Trim shall incorporate ADA compliant contemporary lever handles. Product shall incorporate a 6-1/2" (16.5 cm) spout height at outlet and a 8-1/4" (21.0 cm) spout reach (c-c). Rough valve kit shall incorporate brass valve bodies with quarter-turn washerless ceramic disc 3/4" valve cartridges, a quick-connect spout fitting and a diverter valve with hoses as needed for handshower. Roman Tub with Handshower Deck Trim shall be Newport Brass Model 3-1407L/ and Newport Brass rough valve kit shall be 1-503.

#### **Features**

- · Solid brass construction
- ADA compliant contemporary lever handles
- 6-1/2" (16.5 cm) spout height at outlet
- 8-1/4" (21.0 cm) spout reach (c-c)
- 1.8 gallons (6.7 liters) per minute maximum flow rate showerhead
- Intended for use with Newport Brass rough valve kit (Required Accessory) which incorporates the following:
  - Brass valve bodies and quick-connect spout fitting
  - Quarter-turn washerless ceramic disc 3/4" valve cartridges
  - Diverter valve and hoses as needed for handshower