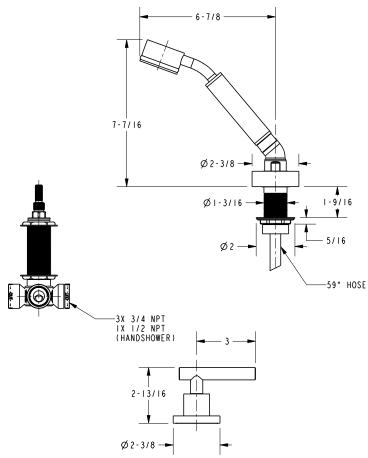

### **Product Dimensions** (units are in inches)

#### **Product Specification:** Add "Color / Finish" suffix to Tub Deck Trim model number, below.

The Roman Tub with Handshower Deck Trim shall be made of solid brass construction. Roman Tub with Handshower Deck Trim shall incorporate ADA compliant contemporary lever handles. Product shall incorporate a 6-1/2" (16.5 cm) spout height at outlet and a 8-1/4" (21.0 cm) spout reach (c-c). Rough valve kit shall incorporate brass valve bodies with quarter-turn washerless ceramic disc 3/4" valve cartridges, a quick-connect spout fitting and a diverter valve with hoses as needed for handshower. Roman Tub with Handshower Deck Trim shall be Newport Brass Model 3-1407L/ and Newport Brass rough valve kit shall be 1-503.

#### **Features**

- · Solid brass construction
- ADA compliant contemporary lever handles
- 6-1/2" (16.5 cm) spout height at outlet
- 8-1/4" (21.0 cm) spout reach (c-c)
- 1.8 gallons (6.7 liters) per minute maximum flow rate showerhead
- Intended for use with Newport Brass rough valve kit (Required Accessory) which incorporates the following:
  - Brass valve bodies and quick-connect spout fitting
  - Quarter-turn washerless ceramic disc 3/4" valve cartridges
  - Diverter valve and hoses as needed for handshower