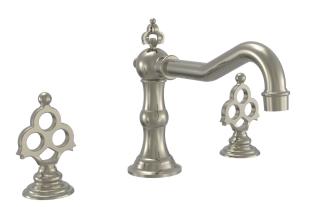

Defining Luxury Since 1959

Deck Tub Set with Lever Handles

164-40

## **TECHNICAL DETAILS**

ADA Compliance: Yes Deck Thickness Maximum: 2" Deck Thickness Minimum: 1/8" Fitting Hole Diameter: 1 1/8" Number of Holes: Three Hole Number of Handles: Two Handle Spread Maximum: 12" Handle Spread Minimum: 8" Handle Turn Angle: Quarter Turn Spout Reach: 8 5/8" Spout Height: 7 7/8" Inlet Connection Type: Male 3/4" NPT Installation Type: Deck Mounted Primary Material: Brass Valve Material: Ceramic Flow Restriction: Full Flow Water Pressure Maximum: 85 PSI Water Pressure Minimum: 20 PSI Water Pressure Recommended: 60 PSI

## **PRODUCT FEATURES**

- Style: Baroque
- Collection: Maison
- Temperature Controlled By Handles
- Blade Handles