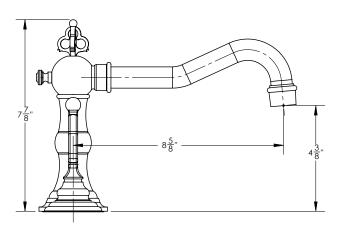

## **TECHNICAL DETAILS**

ADA Compliance: Yes Deck Thickness Maximum: 2" Deck Thickness Minimum: 1/8" Fitting Hole Diameter: 1 1/8" Number of Holes: Three Hole Number of Handles: Two Handle Spread Maximum: 12" Handle Spread Minimum: 8" Handle Turn Angle: Quarter Turn Spout Reach: 8 5/8" Spout Height: 7 7/8" Inlet Connection Type: Male 3/4" NPT Installation Type: Deck Mounted Primary Material: Brass Valve Material: Ceramic Flow Restriction: Full Flow Water Pressure Maximum: 85 PSI Water Pressure Minimum: 20 PSI Water Pressure Recommended: 60 PSI