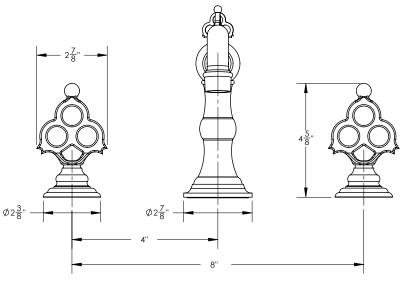

## **TECHNICAL DETAILS**

ADA Compliance: Yes Deck Thickness Maximum: 2" Deck Thickness Minimum: 1/8" Fitting Hole Diameter: 1 1/8" Number of Holes: Three Hole Number of Handles: Two Handle Spread Maximum: 12" Handle Spread Minimum: 8" Handle Turn Angle: Quarter Turn Spout Reach: 8 5/8" Spout Height: 7 7/8" Inlet Connection Type: Male 3/4" NPT Installation Type: Deck Mounted Primary Material: Brass Valve Material: Ceramic Flow Restriction: Full Flow Water Pressure Maximum: 85 PSI Water Pressure Minimum: 20 PSI Water Pressure Recommended: 60 PSI