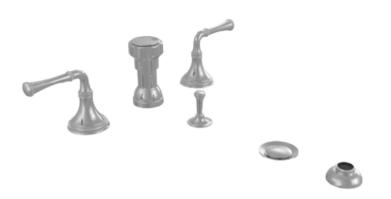

Defining Luxury Since 1959

Four Hole Bidet Set 208-60

## **TECHNICAL DETAILS**

ADA Compliance: Yes Deck Thickness Maximum: 1 3/4" Deck Thickness Minimum: 3/4" Fitting Hole Diameter: 1 1/8" Number of Holes: Three Hole Number of Handles: Two Handle Spread Maximum: 12" Handle Spread Minimum: 8" Handle Turn Angle: Quarter Turn Inlet Connection Type: Male 3/4" NPT Installation Type: Deck Mounted Primary Material: Brass Valve Material: Ceramic Spout Flow Restriction: Full Flow Hand Shower Flow Restriction: 1.8 GPM Water Pressure Maximum: 85 PSI Water Pressure Minimum: 20 PSI Water Pressure Recommended: 60 PSI

## **PRODUCT FEATURES**

- Style: Traditional
- Collection: Coined
- Temperature Controlled By Handles