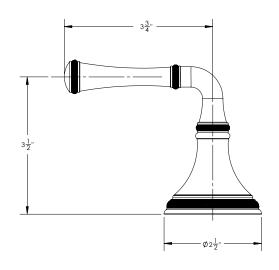

## **TECHNICAL DETAILS**

ADA Compliance: Yes Deck Thickness Maximum: 1 3/4" Deck Thickness Minimum: 3/4" Fitting Hole Diameter: 1 1/8" Number of Holes: Three Hole Number of Handles: Two Handle Spread Maximum: 12" Handle Spread Minimum: 8" Handle Turn Angle: Quarter Turn Inlet Connection Type: Male 3/4" NPT Installation Type: Deck Mounted Primary Material: Brass Valve Material: Ceramic Spout Flow Restriction: Full Flow Hand Shower Flow Restriction: 1.8 GPM Water Pressure Maximum: 85 PSI Water Pressure Minimum: 20 PSI Water Pressure Recommended: 60 PSI