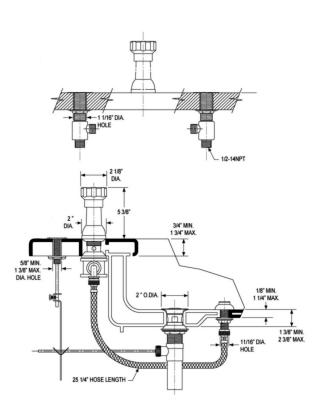

## **TECHNICAL DETAILS**

ADA Compliance: Yes Deck Thickness Maximum: 1 3/4" Deck Thickness Minimum: 3/4" Fitting Hole Diameter: 1 1/8" Number of Holes: Three Hole Number of Handles: Two Handle Spread Maximum: 12" Handle Spread Minimum: 8" Handle Turn Angle: Quarter Turn Inlet Connection Type: Male 3/4" NPT Installation Type: Deck Mounted Primary Material: Brass Valve Material: Ceramic Spout Flow Restriction: Full Flow Hand Shower Flow Restriction: 1.8 GPM Water Pressure Maximum: 85 PSI Water Pressure Minimum: 20 PSI Water Pressure Recommended: 60 PSI