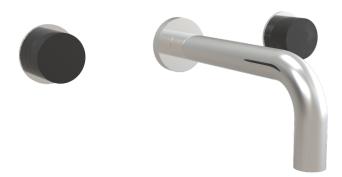

Defining Luxury Since 1959

Wall Lavatory Set with Marble Handles

230-13

## **PRODUCT FEATURES**

- Style: Contemporary
- Collection: Basic II
- Temperature Controlled By Handles
- Marble Handles