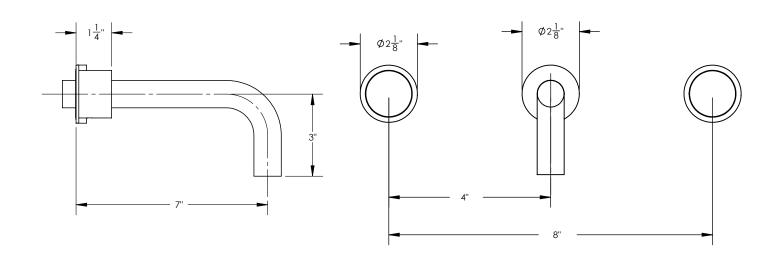

## **TECHNICAL DETAILS**

ADA Compliance: No Drain Assembly Material: Brass Drain Style: Grid Drain Fitting Hole Diameter: 1 1/8" Number of Holes: Three Hole Number of Handles: Two Handle Turn Angle: Quarter Turn Spout Reach: 7" Installation Type: Wall Mounted Primary Material: Brass