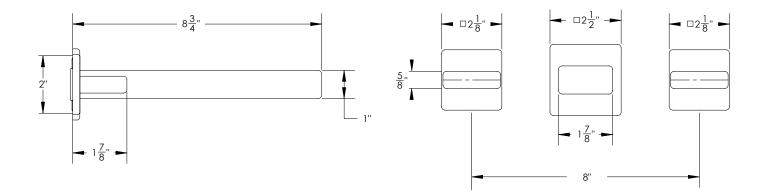

# **TECHNICAL DETAILS**

ADA Compliance: No Drain Assembly Material: Brass Drain Style: Grid Drain Fitting Hole Diameter: 1 1/8" Number of Holes: Three Hole Number of Handles: Two Handle Turn Angle: Quarter Turn Spout Reach: 8 3/4" Installation Type: Wall Mounted Primary Material: Brass Valve Material: Ceramic Flow Restriction: 1.2 gpm Water Pressure Maximum: 85 PSI Water Pressure Minimum: 20 PSI