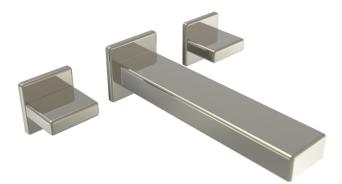

## Wall Lavatory Set with Blade Handles

290-11

#### **PRODUCT FEATURES**

- Style: Contemporary
- Collection: Mix
- Temperature Controlled By Handles
- Blade Handles