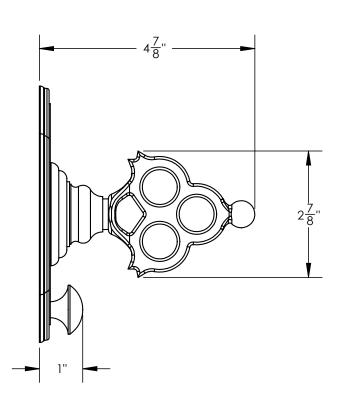

Defining Luxury Since 1959

Pressure Balance Shower Plate with Diverter and Handle Trim Set

4-470

## **TECHNICAL DETAILS**

ADA Compliance: Yes Access Hole Diameter: 5" Handle Turn Angle: 115° Installation Type: Wall Mounted Primary Material: Brass Valve Material: Ceramic