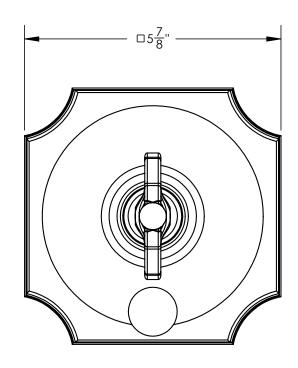

Defining Luxury Since 1959

Pressure Balance Shower Plate with Diverter and Handle Trim Set

4-470

## **TECHNICAL DETAILS**

ADA Compliance: Yes Access Hole Diameter: 5" Handle Turn Angle: 115° Installation Type: Wall Mounted Primary Material: Brass Valve Material: Ceramic