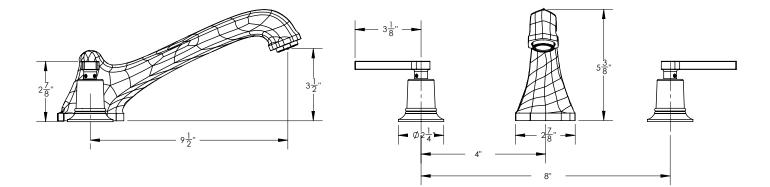

# **TECHNICAL DETAILS**

ADA Compliance: Yes Deck Thickness Maximum: 2" Deck Thickness Minimum: 1/8" Fitting Hole Diameter: 1 1/8" Number of Holes: Three Hole Number of Handles: Two Handle Spread Maximum: 12" Handle Spread Minimum: 8" Handle Turn Angle: Quarter Turn Spout Reach: 9 1/2" Spout Height: 5 3/8" Inlet Connection Type: Male 3/4" NPT Installation Type: Deck Mounted Primary Material: Brass Valve Material: Ceramic Flow Restriction: Full Flow Water Pressure Maximum: 85 PSI Water Pressure Minimum: 20 PSI Water Pressure Recommended: 60 PSI