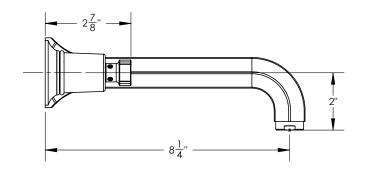

## **TECHNICAL DETAILS**

ADA Compliance: Yes Fitting Hole Diameter: 1 1/8" Number of Holes: Three Hole Number of Handles: Two Handle Turn Angle: Quarter Turn Spout Reach: 8 1/4" Installation Type: Wall Mounted Primary Material: Brass Valve Material: Ceramic Flow Restriction: Full Flow Water Pressure Maximum: 85 PSI Water Pressure Minimum: 20 PSI Water Pressure Recommended: 60 PSI