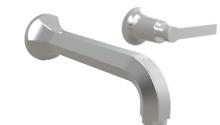

## Wall Tub Set with Lever Handles

501-57

#### **PRODUCT FEATURES**

- Style: Traditional
- Collection: Hex Modern
- Temperature Controlled By Handles
- Lever Handles