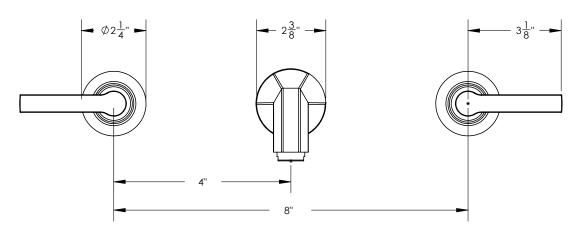

## **TECHNICAL DETAILS**

ADA Compliance: Yes Fitting Hole Diameter: 1 1/8" Number of Holes: Three Hole Number of Handles: Two Handle Turn Angle: Quarter Turn Spout Reach: 8 1/4" Installation Type: Wall Mounted Primary Material: Brass Valve Material: Ceramic Flow Restriction: Full Flow Water Pressure Maximum: 85 PSI Water Pressure Minimum: 20 PSI Water Pressure Recommended: 60 PSI