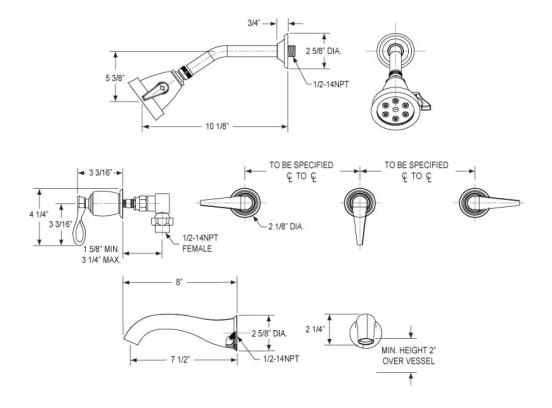

# **TECHNICAL DETAILS**

ADA Compliance: Yes Access Hole Diameter: 5" Handle Turn Angle: 115° Spout Reach: 7 1/2" Type of Connection: Female 1/2" NPT Connection Installation Type: Wall Mounted Primary Material: Brass Valve Material: Ceramic Shower Flow Restriction: 1.8 GPM Spout Flow Restriction: Full Flow Water Pressure Maximum: 85 PSI Water Pressure Minimum: 20 PSI

## **PRODUCT FEATURES**

- Style: Transitional
- Collection: Amphora
- Temperature Controlled By Pressure Balance

K2104

ASME A112.181/ CSA B1251, ASME 112.18.2/ CSA B125.2, ANSI NSF, CEC, Watersense 61 Sect. 9, State of MA.