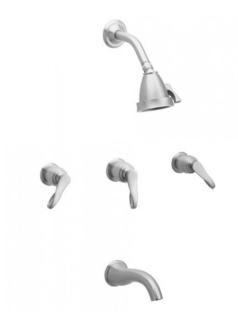

## Three Handle Tub and Shower Set

## **PRODUCT FEATURES**

- Style: Transitional
- Collection: Amphora
- Temperature Controlled By Pressure Balance

K2104

ASME A112.181/ CSA B1251, ASME 112.18.2/ CSA B125.2, ANSI NSF, CEC, Watersense 61 Sect. 9, State of MA.