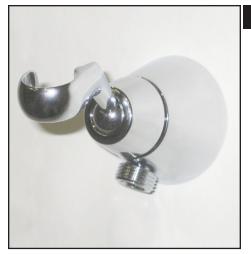

## HANDSHOWER OUTLET AND HANDSHOWER HOLDER

**ROHL** Shower

## C21000

| FEATURES                                                                        | <b>COLORS/FINISHES</b>                                       | WARRANTY                                               |
|---------------------------------------------------------------------------------|--------------------------------------------------------------|--------------------------------------------------------|
| <ul><li>For use with handshower/hose</li><li>Solid brass construction</li></ul> | <ul> <li>Polished Chrome</li> <li>Polished Nickel</li> </ul> | <ul> <li>Two Years on Manufacturer Defects*</li> </ul> |
| • Swivel holder                                                                 | <ul> <li>Satin Nickel</li> </ul>                             | * No Warranty on Tuscan Brass Finish                   |
| <ul> <li>1/2" female NPT inlet</li> </ul>                                       | <ul> <li>Tuscan Brass</li> </ul>                             | ,                                                      |
| <ul> <li>1/2" male outlet</li> </ul>                                            |                                                              |                                                        |
| • Not recommended for use with 1150/8 or                                        |                                                              |                                                        |