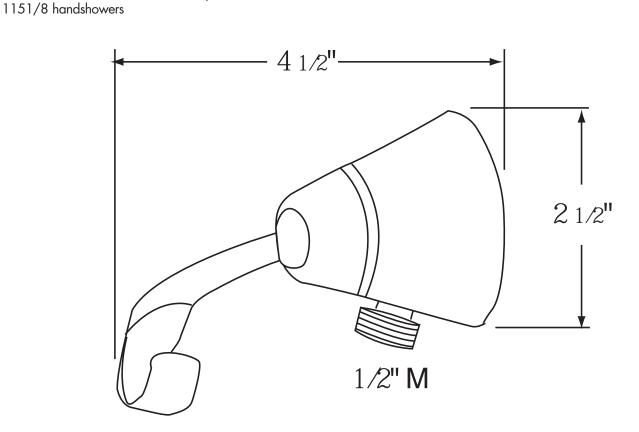

## C21000

| FEATURES                                                                        | <b>COLORS/FINISHES</b>                                       | WARRANTY                                               |
|---------------------------------------------------------------------------------|--------------------------------------------------------------|--------------------------------------------------------|
| <ul><li>For use with handshower/hose</li><li>Solid brass construction</li></ul> | <ul> <li>Polished Chrome</li> <li>Polished Nickel</li> </ul> | <ul> <li>Two Years on Manufacturer Defects*</li> </ul> |
| • Swivel holder                                                                 | <ul> <li>Satin Nickel</li> </ul>                             | * No Warranty on Tuscan Brass Finish                   |
| <ul> <li>1/2" female NPT inlet</li> </ul>                                       | <ul> <li>Tuscan Brass</li> </ul>                             | ,                                                      |
| <ul> <li>1/2" male outlet</li> </ul>                                            |                                                              |                                                        |
| • Not recommended for use with 1150/8 or                                        |                                                              |                                                        |