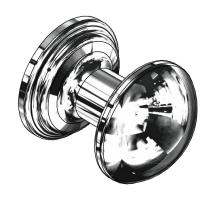

LONDON



# **SPECIFICATIONS**

#### **DESCRIPTION**

- · Supplied as 5 Boxed
- · Manufactured in the UK
- · Supplied with M4x45 Panhead Cabinet Screw
- · Compliments Perrin and Rowe Tap Styling

#### **WARRANTY**

 Consult your local House of Rohl showroom for additional information and specifications. For complete warranty details and a list of showrooms, go to houseofrohl.com



## **Small Button Drawer Handle**

**MODEL:** U.6581





### For warranty or additional information, contact:

**US Customers** 

Canadian Customers

U.S.A. houseofrohl.com/support 1-800-777-9762

QUEBEC / MARITIMES / WESTERN CANADA houseofrohl.ca/support 1-866-473-8442 ONTARIO houseofrohl.ca/support 1-800-287-5354

Riobel

PERRIN & ROWE



victoria (+) alber t°

Rohl