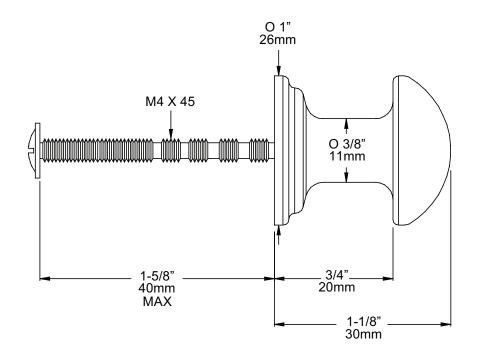

#### **DESCRIPTION**

- · Supplied as 5 Boxed
- · Manufactured in the UK
- · Supplied with M4x45 Panhead Cabinet Screw
- · Compliments Perrin and Rowe Tap Styling

## **Small Button Drawer Handle**

**MODEL:** U.6581