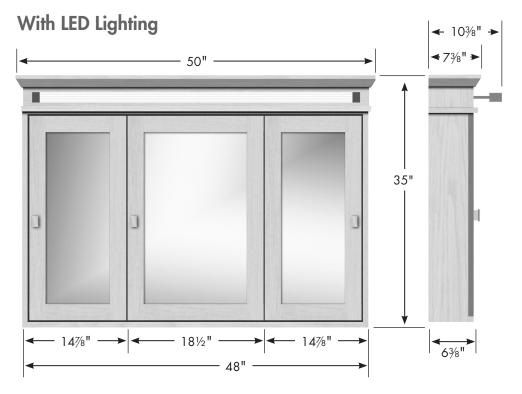

## 48" Contemporary Tri-View Medicine Cabinet

### Without Lighting

STRASSER

woodenworks

48" Contemporary Medicine Cabinet 48" wide 31½" or 35"(with LED lights) tall 63/8" front-to-back 2