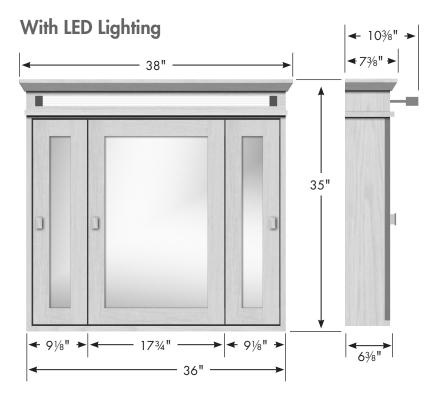

## 36" Contemporary Tri-View Medicine Cabinet

## Without Lighting

36" Contemporary Medicine Cabinet 36" wide 31½" or 35"(with LED lights) tall 63/8" front-to-back