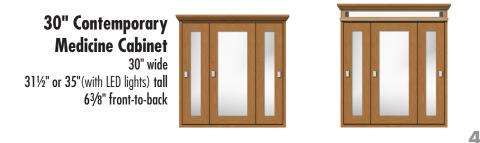

or a built in vanity, **do not frame or finish the space before measuring the actual cabinets in your ensemble!** 

We can not be responsible for any expenses incurred as a result of the end user or contractor not following this guideline.

## 48" Contemporary Tri-View Medicine Cabinet

### Without Lighting

STRASSER

woodenworks





48" Contemporary Medicine Cabinet 48" wide 31½" or 35"(with LED lights) tall 63/8" front-to-back 2

#### www.strass<u>erwood.com</u>

#### Crafted for you in the USA

## STRASSER woodenworks

## 36" Contemporary Tri-View Medicine Cabinet

## Without Lighting





36" Contemporary Medicine Cabinet 36" wide 31½" or 35"(with LED lights) tall 63/8" front-to-back





## STRASSER woodenworks

## 30" Contemporary Tri-View Medicine Cabinet

## Without Lighting







## 24" Contemporary Single-Door Medicine Cabinet

## Without Lighting

woodenworks





24" Contemporary Medicine Cabinet 24" wide 31½" or 35"(with LED lights) tall 63/8" front-to-back



www.strasserwood.com

(800) 445-0494

5

## 19" Contemporary Single-Door Medicine Cabinet

# STRASSER woodenworks





19" Contemporary Medicine Cabinet 19" wide 31½" or 35"(with LED lights) tall 63/8" front-to-back



6