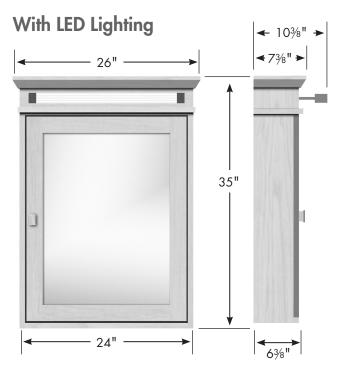

## 24" Contemporary Single-Door Medicine Cabinet

## Without Lighting

woodenworks

24" Contemporary Medicine Cabinet 24" wide 31½" or 35"(with LED lights) tall 63/8" front-to-back

www.strasserwood.com

(800) 445-0494

5