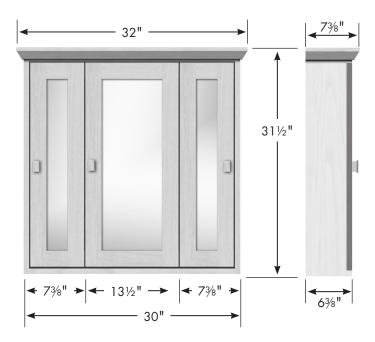

ce for a built in vanity, **do not frame or finish the space before measuring the actual cabinets in your ensemble!** 

We can not be responsible for any expenses incurred as a result of the end user or contractor not following this guideline.

## 48" Contemporary Tri-View Medicine Cabinet

### Without Lighting

STRASSER

woodenworks





48" Contemporary Medicine Cabinet 48" wide 31½" or 35"(with LED lights) tall 63/8" front-to-back 2

#### www.strass<u>erwood.com</u>

#### Crafted for you in the USA

## STRASSER woodenworks

## 36" Contemporary Tri-View Medicine Cabinet

## Without Lighting





36" Contemporary Medicine Cabinet 36" wide 31½" or 35"(with LED lights) tall 63/8" front-to-back





## STRASSER woodenworks

## 30" Contemporary Tri-View Medicine Cabinet

## Without Lighting







## 24" Contemporary Single-Door Medicine Cabinet

## Without Lighting

woodenworks





24" Contemporary Medicine Cabinet 24" wide 31½" or 35"(with LED lights) tall 63/8" front-to-back



www.strasserwood.com

(800) 445-0494

5

## 19" Contemporary Single-Door Medicine Cabinet

# STRASSER woodenworks





19" Contemporary Medicine Cabinet 19" wide 31½" or 35"(with LED lights) tall 63/8" front-to-back



6