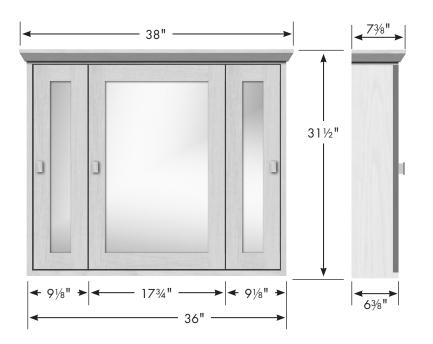

## 36" Contemporary Tri-View Medicine Cabinet

## Without Lighting

36" Contemporary Medicine Cabinet 36" wide 31½" or 35"(with LED lights) tall 63/8" front-to-back