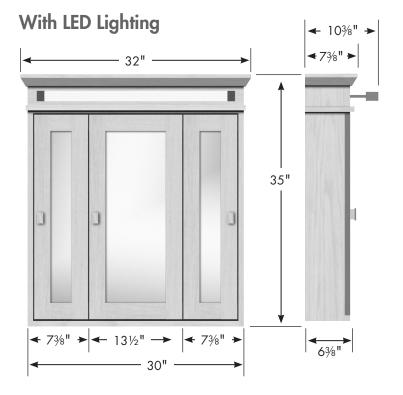

for a built in vanity, **do not frame or finish the space before measuring the actual cabinets in your ensemble!** 

We can not be responsible for any expenses incurred as a result of the end user or contractor not following this guideline.

## 48" Contemporary Tri-View Medicine Cabinet

### Without Lighting

STRASSER

woodenworks





48" Contemporary Medicine Cabinet 48" wide 31½" or 35"(with LED lights) tall 63/8" front-to-back 2

#### www.strass<u>erwood.com</u>

#### Crafted for you in the USA

## STRASSER woodenworks

## 36" Contemporary Tri-View Medicine Cabinet

## Without Lighting





36" Contemporary Medicine Cabinet 36" wide 31½" or 35"(with LED lights) tall 63/8" front-to-back





## STRASSER woodenworks

## 30" Contemporary Tri-View Medicine Cabinet

## Without Lighting







## 24" Contemporary Single-Door Medicine Cabinet

## Without Lighting

woodenworks





24" Contemporary Medicine Cabinet 24" wide 31½" or 35"(with LED lights) tall 63/8" front-to-back



www.strasserwood.com

(800) 445-0494

5

## 19" Contemporary Single-Door Medicine Cabinet

# STRASSER woodenworks





19" Contemporary Medicine Cabinet 19" wide 31½" or 35"(with LED lights) tall 63/8" front-to-back



6