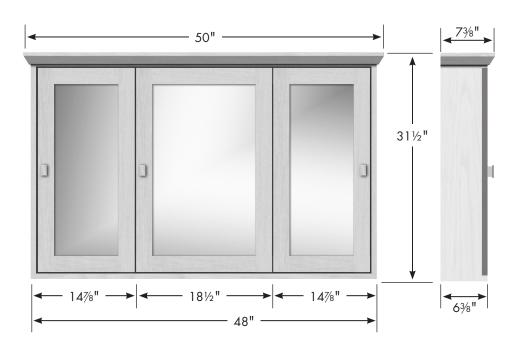

## 48" Contemporary Tri-View Medicine Cabinet

### Without Lighting

STRASSER

woodenworks

48" Contemporary Medicine Cabinet 48" wide 31½" or 35"(with LED lights) tall 63/8" front-to-back 2