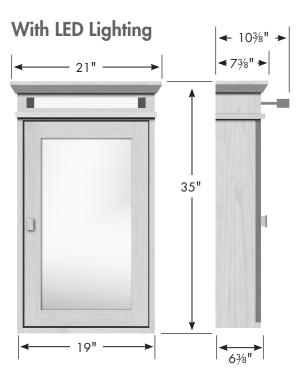

## 19" Contemporary Single-Door Medicine Cabinet

# STRASSER woodenworks

19" Contemporary Medicine Cabinet 19" wide 31½" or 35"(with LED lights) tall 63/8" front-to-back

6