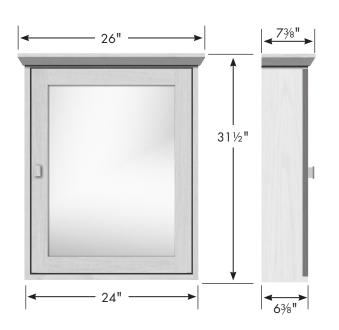

## 24" Contemporary Single-Door Medicine Cabinet

## Without Lighting

woodenworks

24" Contemporary Medicine Cabinet 24" wide 31½" or 35"(with LED lights) tall 63/8" front-to-back

www.strasserwood.com

(800) 445-0494

5