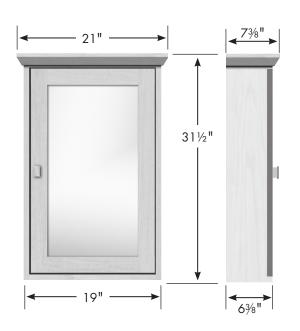

## 19" Contemporary Single-Door Medicine Cabinet

# STRASSER woodenworks

19" Contemporary Medicine Cabinet 19" wide 31½" or 35"(with LED lights) tall 63/8" front-to-back

6