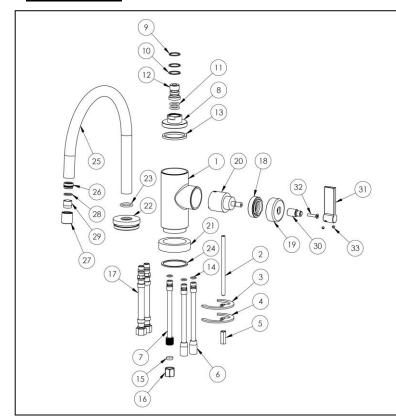

## **Specifications:**

| ITEM NO. | PART NUMBER                  | QTY |
|----------|------------------------------|-----|
| 1        | 24-7.4-BODY                  | 1   |
| 2        | SPT-MNTNG-KIT-1-SCRW         | 1   |
| 3        | SPT-MNTNG-KIT-1-RBBR-WSHR    | 1   |
| 4        | SPT-MNTNG-KIT-1-WSHR         | 1   |
| 5        | SPT-MNTNG-KIT-1-NUT          | 1   |
| 6        | 24-7.4-SPPLY-HOSE-EXT        | 2   |
| 7        | 24-7.4-SPRY-HOSE-EXT         | 1   |
| 8        | 24-7.4-SWVL-ADAP             | 1   |
| 9        | 24-7.4-BRSS-WSHR             | 1   |
| 10       | 24-7.4-PTFE-WSHR             | 2   |
| 11       | AS568 - 112                  | 2   |
| 12       | 24-7.4-SPT-ADAP              | 1   |
| 13       | 24-7.4-SWVL-GSKT             | 1   |
| 14       | AS568 - 011                  | 3   |
| 15       | 24-7.3-HOSE-GSKT             | 1   |
| 16       | 24-7.3-PLUG-NUT              | 1   |
| 17       | SPPLY-HOSE-3-8COMP-LONG      | 2   |
| 18       | 24-7.4-CRT-NUT               | 1   |
| 19       | 31-1.15-DOME                 | 1   |
| 20       | CRT115-7.3                   | 1   |
| 21       | 24-7.4-BASE-RING             | 1   |
| 22       | 24-7.4-BODY-NUT              | 1   |
| 23       | AS568 - 909                  | 1   |
| 24       | 24-7.4-BASE-GSKT             | 1   |
| 25       | 24-7.4-SPT                   | 1   |
| 26       | 24-7.4-AERTR-ADAP            | 1   |
| 27       | 24-2-AERTR-SHLL              | 1   |
| 28       | 24-7.4-AERTR-GSKT            | 1   |
| 29       | NEOPERL PCA PL TT 1.75GPM    | 1   |
| 30       | 24-8.8-HNDL-STEM             | 1   |
| 31       | SL-LVR-THRM                  | 1   |
| 32       | 37-7.3-POST-SCRW             | 1   |
| 33       | SSCUPSKT 0.164-32x0.125-HX-C | 2   |