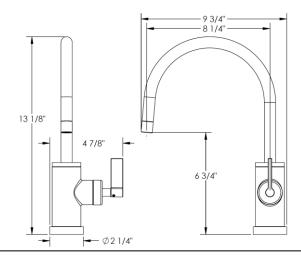

18       | 24-7.4-CRT-NUT               | 1   |
| 19       | 31-1.15-DOME                 | 1   |
| 20       | CRT115-7.3                   | 1   |
| 21       | 24-7.4-BASE-RING             | 1   |
| 22       | 24-7.4-BODY-NUT              | 1   |
| 23       | AS568 - 909                  | 1   |
| 24       | 24-7.4-BASE-GSKT             | 1   |
| 25       | 24-7.4-SPT                   | 1   |
| 26       | 24-7.4-AERTR-ADAP            | 1   |
| 27       | 24-2-AERTR-SHLL              | 1   |
| 28       | 24-7.4-AERTR-GSKT            | 1   |
| 29       | NEOPERL PCA PL TT 1.75GPM    | 1   |
| 30       | 24-8.8-HNDL-STEM             | 1   |
| 31       | SL-LVR-THRM                  | 1   |
| 32       | 37-7.3-POST-SCRW             | 1   |
| 33       | SSCUPSKT 0.164-32x0.125-HX-C | 2   |



## IMPORTANT INSTALLATION INFORMATION

- USE TEFLON TAPE OR PIPE SEALANT FOR THREADED CONNECTIONS
- DO NOT USE PLUMBER'S PUTTY ON ANY OF THE BRASS COMPONENTS
   This will cause the finish to tarnish and void the warranty. A non-corrosive Alkoxy Silicone is recommended.
- DURING SWEATING OF LINES DO NOT OVERHEAT CASTING Overheating may cause damage to internal mechanism
- COPPER ADAPTORS MAY BE REQUIRED TO COMPLETE YOUR INSTALLATION

## For technical support, please call 718-257-2800