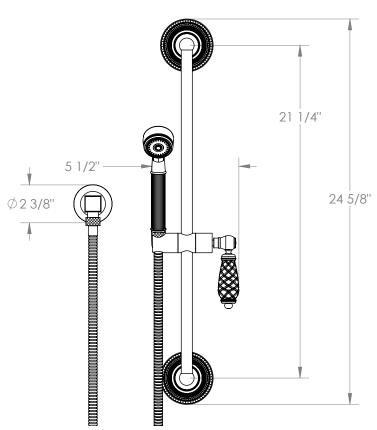

## Venetian 180-HSPB1-BB

Positioning Bar Shower Kit with Hand Shower

- Slide bar features an adjustable shower holder that can be set along length of bar and can be set at angle up to 45°
- Hose Length: 69"
- Includes two backflow preventers- one in the hand shower and one in the wall elbow

Includes The Following Components:

Shower Positioning Bar: 180-6524

Hand Shower: SH-S1000A1

Wall Elbow: ELB-6001Shower Hose: DS-4079

Available in all finishes shown on the Watermark Designs website

Meets the applicable requirements of ASME A112.18.1-2005/CSA B125.1-05, entitled "Plumbing Supply Fittings". Watermark Designs reserves the right to make revisions without notice to produce specifications. All product dimensions are nominal.