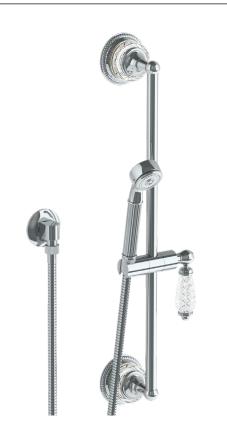

## Venetian 180-HSPB1-BB

Positioning Bar Shower Kit with Hand Shower

- Slide bar features an adjustable shower holder that can be set along length of bar and can be set at angle up to 45°
- Hose Length: 69"
- Includes two backflow preventers- one in the hand shower and one in the wall elbow

Includes The Following Components:

Shower Positioning Bar: 180-6524

Hand Shower: SH-S1000A1

Wall Elbow: ELB-6001Shower Hose: DS-4079

Available in all finishes shown on the Watermark Designs website

Meets the applicable requirements of ASME A112.18.1-2005/CSA B125.1-05, entitled "Plumbing Supply Fittings". Watermark Designs reserves the right to make revisions without notice to produce specifications. All product dimensions are nominal.