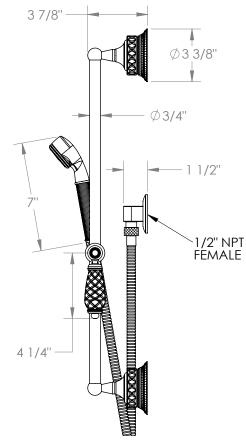

## Venetian 180-HSPB1-BB

Positioning Bar Shower Kit with Hand Shower

- Slide bar features an adjustable shower holder that can be set along length of bar and can be set at angle up to 45°
- Hose Length: 69"
- Includes two backflow preventers- one in the hand shower and one in the wall elbow

Includes The Following Components:

Shower Positioning Bar: 180-6524

Hand Shower: SH-S1000A1

Wall Elbow: ELB-6001Shower Hose: DS-4079

Available in all finishes shown on the Watermark Designs website

Meets the applicable requirements of ASME A112.18.1-2005/CSA B125.1-05, entitled "Plumbing Supply Fittings". Watermark Designs reserves the right to make revisions without notice to produce specifications. All product dimensions are nominal.