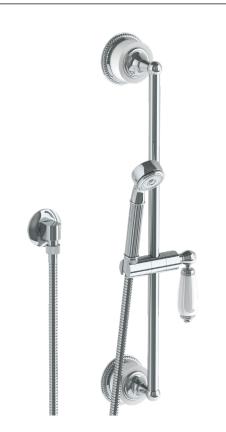

## Venetian 180-HSPB1-DD

Positioning Bar Shower Kit with Hand Shower

- Slide bar features an adjustable shower holder that can be set along length of bar and can be set at angle up to 45°
- Hose Length: 69"
- Includes two backflow preventers- one in the hand shower and one in the wall elbow

Shower Positioning Bar: 180-6524

Hand Shower: SH-S1000A1

Wall Elbow: ELB-6001Shower Hose: DS-4079

Available in all finishes shown on the Watermark Designs website

Meets the applicable requirements of ASME A112.18.1-2005/CSA B125.1-05, entitled "Plumbing Supply Fittings". Watermark Designs reserves the right to make revisions without notice to produce specifications. All product dimensions are nominal.