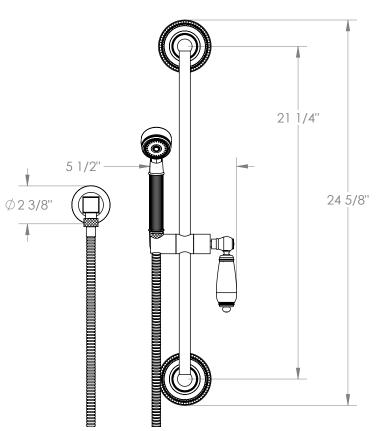

## Venetian 180-HSPB1-DD

Positioning Bar Shower Kit with Hand Shower

- Slide bar features an adjustable shower holder that can be set along length of bar and can be set at angle up to 45°
- Hose Length: 69"
- Includes two backflow preventers- one in the hand shower and one in the wall elbow

Shower Positioning Bar: 180-6524

Hand Shower: SH-S1000A1

Wall Elbow: ELB-6001Shower Hose: DS-4079

Available in all finishes shown on the Watermark Designs website

Meets the applicable requirements of ASME A112.18.1-2005/CSA B125.1-05, entitled "Plumbing Supply Fittings". Watermark Designs reserves the right to make revisions without notice to produce specifications. All product dimensions are nominal.