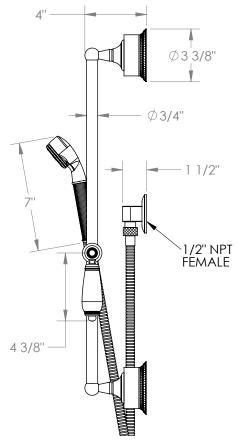

## Venetian 180-HSPB1-DD

Positioning Bar Shower Kit with Hand Shower

- Slide bar features an adjustable shower holder that can be set along length of bar and can be set at angle up to 45°
- Hose Length: 69"
- Includes two backflow preventers- one in the hand shower and one in the wall elbow

Shower Positioning Bar: 180-6524

Hand Shower: SH-S1000A1

Wall Elbow: ELB-6001Shower Hose: DS-4079

Available in all finishes shown on the Watermark Designs website

Meets the applicable requirements of ASME A112.18.1-2005/CSA B125.1-05, entitled "Plumbing Supply Fittings". Watermark Designs reserves the right to make revisions without notice to produce specifications. All product dimensions are nominal.