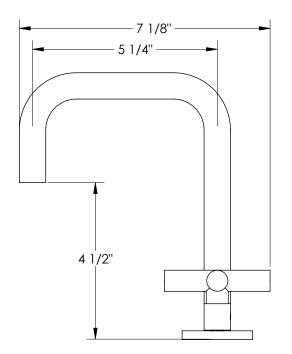

## BROOKLYN, NEW YORK

Loft 2.0 23-1.3.18-L9 Deck Mounted 2 Hole Lavatory Set with Extended Spout

- Includes MPU5 Soft-Touch Drain
- Fits Deck Up To 2-1/2" Thick
- Recommended Mounting Hole: 1-3/8"
- Lead-Free Brass Construction
- Flow Rate: 1.2 GPM
- Fluehs Ceramic Valves
- Professional Installation Required