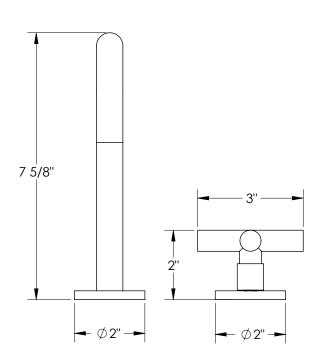

## BROOKLYN, NEW YORK

Loft 2.0 23-1.3.18-L9 Deck Mounted 2 Hole Lavatory Set with Extended Spout

- Includes MPU5 Soft-Touch Drain
- Fits Deck Up To 2-1/2" Thick
- Recommended Mounting Hole: 1-3/8"
- Lead-Free Brass Construction
- Flow Rate: 1.2 GPM
- Fluehs Ceramic Valves
- Professional Installation Required