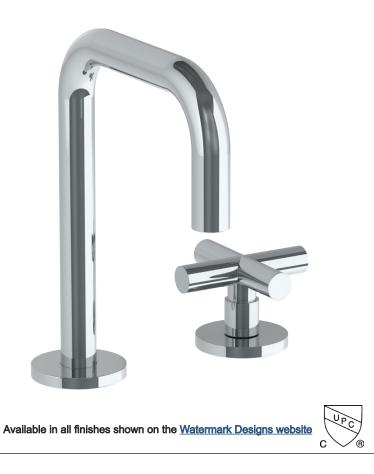

## BROOKLYN, NEW YORK

Loft 2.0 23-1.3.18-L9 Deck Mounted 2 Hole Lavatory Set with Extended Spout

- Includes MPU5 Soft-Touch Drain
- Fits Deck Up To 2-1/2" Thick
- Recommended Mounting Hole: 1-3/8"
- Lead-Free Brass Construction
- Flow Rate: 1.2 GPM
- Fluehs Ceramic Valves
- Professional Installation Required