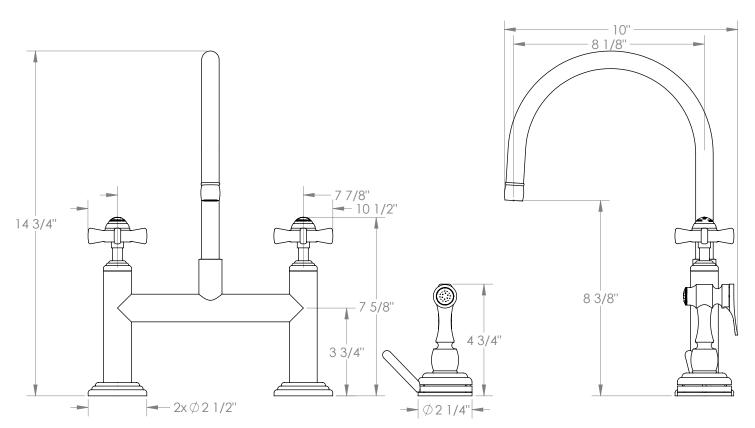

## *Stratford* **321-7.65-S1**

Deck Mounted, Bridge Kitchen Faucet with Independent Side Spray

- Side Spray Hose Length: 50" (Final Length May Vary)
- Fits Deck Up To 1-1/4" Thick
- Recommended Mounting Hole: 1-1/8"
- All Lead-Free Brass Construction
- Flow Rate: 1.75 GPM
- 1/4 Turn Ceramic Cartridge
- Volume Control Handle For Spray Must Be Turned Off When Not In Use
- 360° Rotating Spout
- Professional Installation Required