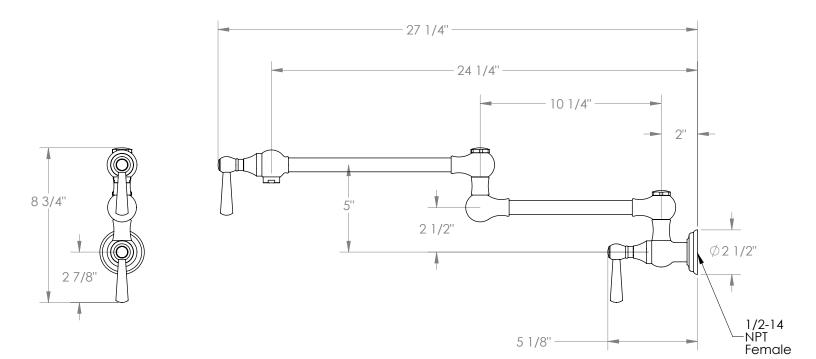

## BROOKLYN, NEW YORK

Stratford 321-7.8-S1A Wall Mounted Pot Filler

- 1/2"-14 NPT Female Wall Connection
- Recommended Wall Hole: 1"
- All Lead-Free Brass Construction
- Flow Rate: 7.5 GPM
- 1/4 Turn Ceramic Cartridge
- Use With Cold Water Only
- 360° Rotating Spout
- Professional Installation Required