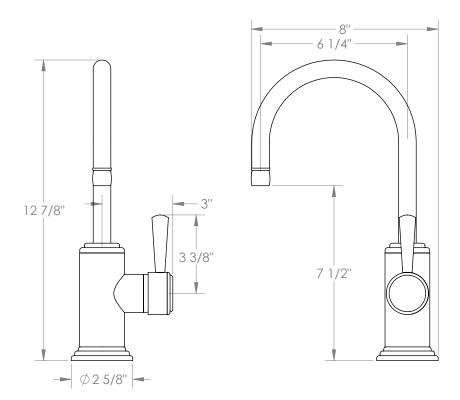

## BROOKLYN, NEW YORK

Stratford 321-9.3-S1A

Deck Mounted, Monoblock Kitchen Prep Faucet

- Fits Deck Up To 1-1/2" Thick
- Recommended Mounting Hole: 1-3/8"
- All Lead-Free Brass Construction
- Flow Rate: 1.75 GPM
- Ceramic Mixing Cartridge
- 360° Rotating Spout
- Professional Installation Required