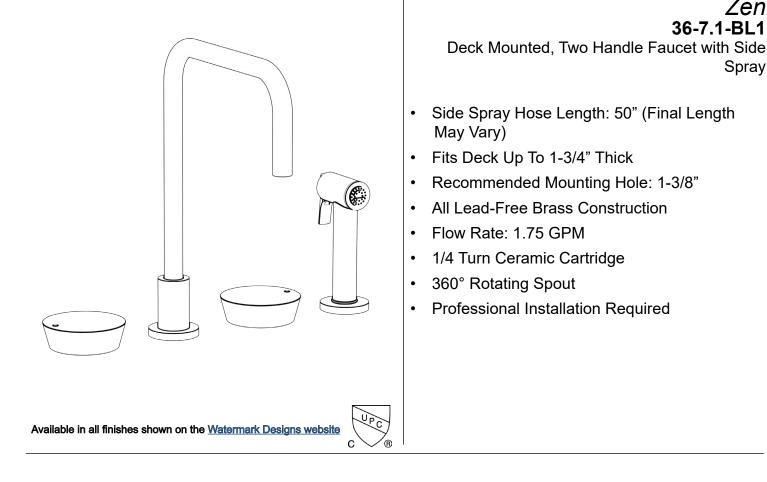

## WATERMYRK BROOKLYN, NEW YORK

Zen

Spray

Meets the applicable requirements of ASME A112.18.1-2005/CSA B125.1-05, entitled "Plumbing Supply Fittings". 09/2023 Watermark Designs reserves the right to make revisions without notice to produce specifications. All product dimensions are nominal.