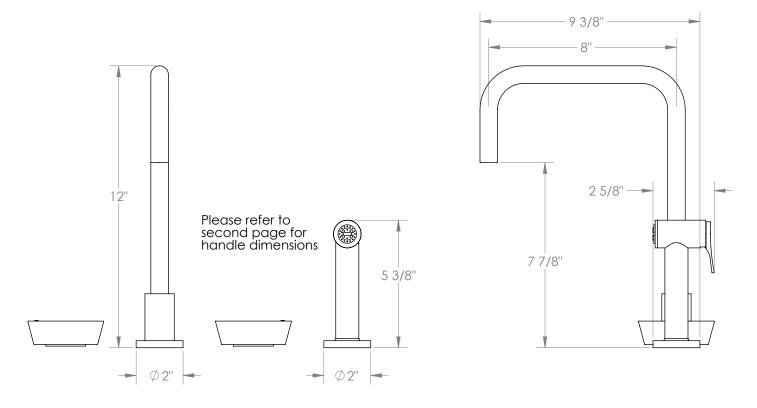

## WATERMYRK BROOKLYN, NEW YORK

Zen

Spray

Meets the applicable requirements of ASME A112.18.1-2005/CSA B125.1-05, entitled "Plumbing Supply Fittings". 09/2023 Watermark Designs reserves the right to make revisions without notice to produce specifications. All product dimensions are nominal.