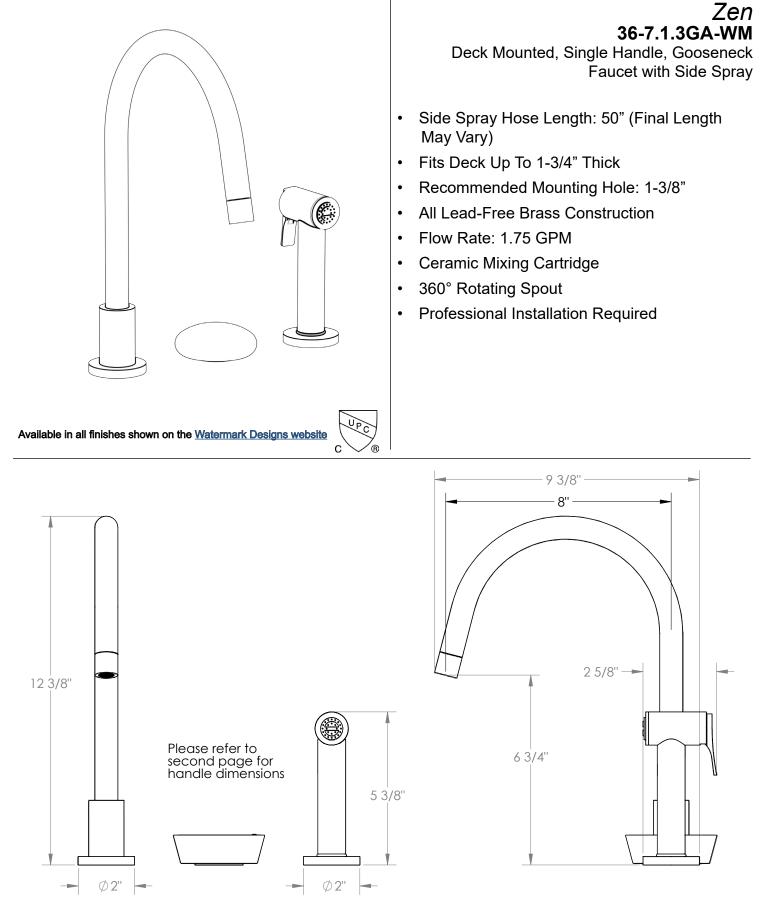

## BROOKLYN, NEW YORK

Meets the applicable requirements of ASME A112.18.1-2005/CSA B125.1-05, entitled "Plumbing Supply Fittings". Watermark Designs reserves the right to make revisions without notice to produce specifications. All product dimensions are nominal. 250 Description of the product dimensions are nominal.

350 Dewitt Ave. Brooklyn, NY 11207 USA | T: 1 718 257 2800 | F: 1 718 257 2144 | customerservice@watermark-designs.com