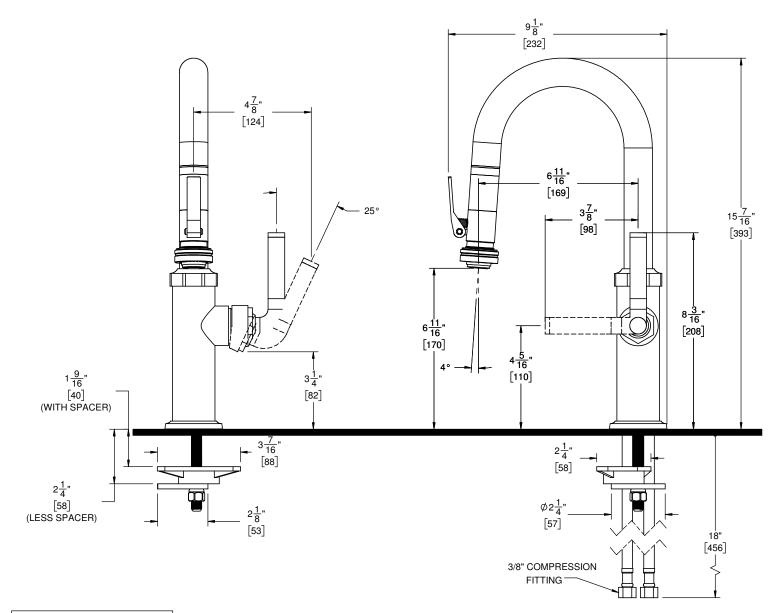

## SQUEEZE LEVER PULL DOWN KITCHEN FAUCET - PREP SPOUT

> XX = DENOTES HANDLE STYLE

THROUGH-HOLE SPECIFICATIONS RECOMMENDED MAX

Ø1-1/4" Ø1-3/8" Ø1-3/8"

SPECIFICATIONS SUBJECT TO CHANGE WITHOUT NOTICE

ALL DIMENSIONS SHOWN TO NEAREST 1/16" [ALL DIMENSIONS SHOWN TO NEAREST 1MM]"