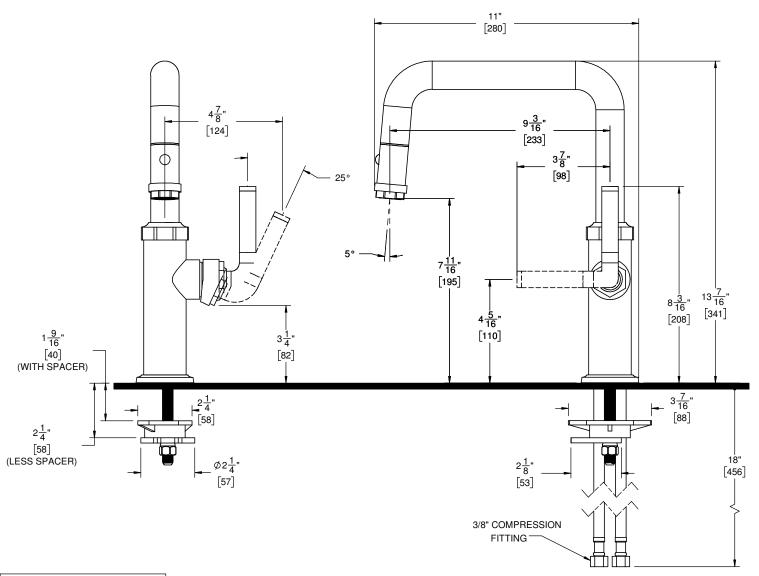

> XX = DENOTES HANDLE STYLE

THROUGH-HOLE SPECIFICATIONS MIN RECOMMENDED MAX Ø1-3/8"

Ø 1-1/4"

SPECIFICATIONS SUBJECT TO CHANGE WITHOUT NOTICE

Ø1-3/8"

ALL DIMENSIONS SHOWN TO NEAREST 1/16" [ALL DIMENSIONS SHOWN TO NEAREST 1MM]"