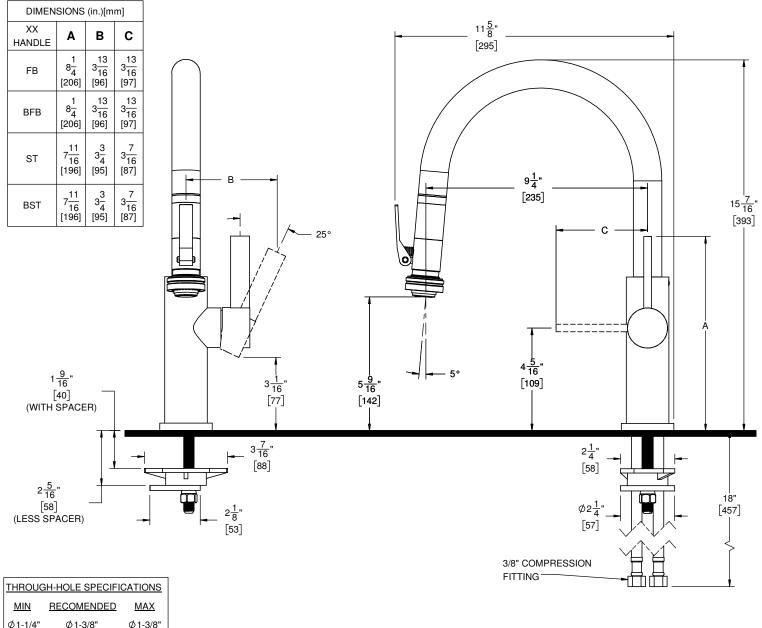

XX = DENOTES HANDLE STYLE

CF-K51-102SQ-XX

(R)

SPECIFICATIONS SUBJECT TO CHANGE WITHOUT NOTICE